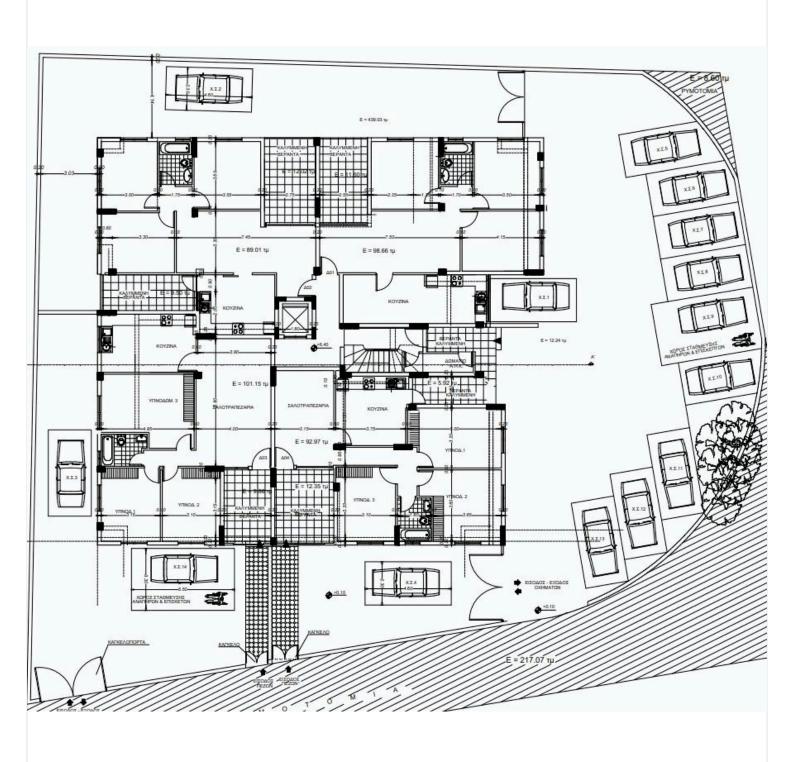

| Bathrooms | Covered                  |                 |
|----------|-----------|--------------------------|-----------------|
| Туре     | Apartment | Year of construction     | 2024            |
| Toilets  | 1         | Furnished                | Fully furnished |
| Status   | Key ready | Energy efficiency rating | a A             |

#### Description

Brand new ground floor apartment in Aradippou, Larnaka, located close to Rizoelia Junction.

This modern design apartment is situated on the ground floor of a small building and it consists of a large openplan living/ dining area, a separated fully equipped kitchen, three bedrooms, a main bathroom and a large covered veranda.

In addition, there is a covered parking space and a storage room, on the ground floor.





## **Floor plans**







## Additional information

#### **Facilities**

| Aircondition, Split system | Elevator                 | Heating, Split system  |
|----------------------------|--------------------------|------------------------|
| Parking, Covered           | Solar water heater       | Storage                |
| Features                   |                          |                        |
|                            |                          |                        |
| Door screen                | Double glazing           | Easy access to highway |
| Easy access to main roads  | Investment opportunity   | Modern design          |
| Near amenities             | Pressurized water system | Quiet area             |
| Rental potential           | Spacious rooms           | Thermal insulation     |