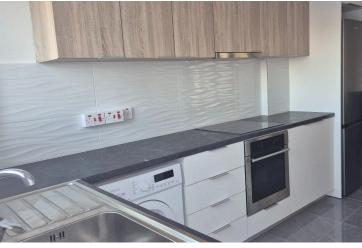

#### Description

Brand new ground floor apartment in Aradippou, Larnaka, located close to Rizoelia Junction.

This modern design apartment is situated on the ground floor of a small building and it consists of a large openplan living/ dining area, a separated fully equipped kitchen, three bedrooms, a main bathroom and a large covered veranda.