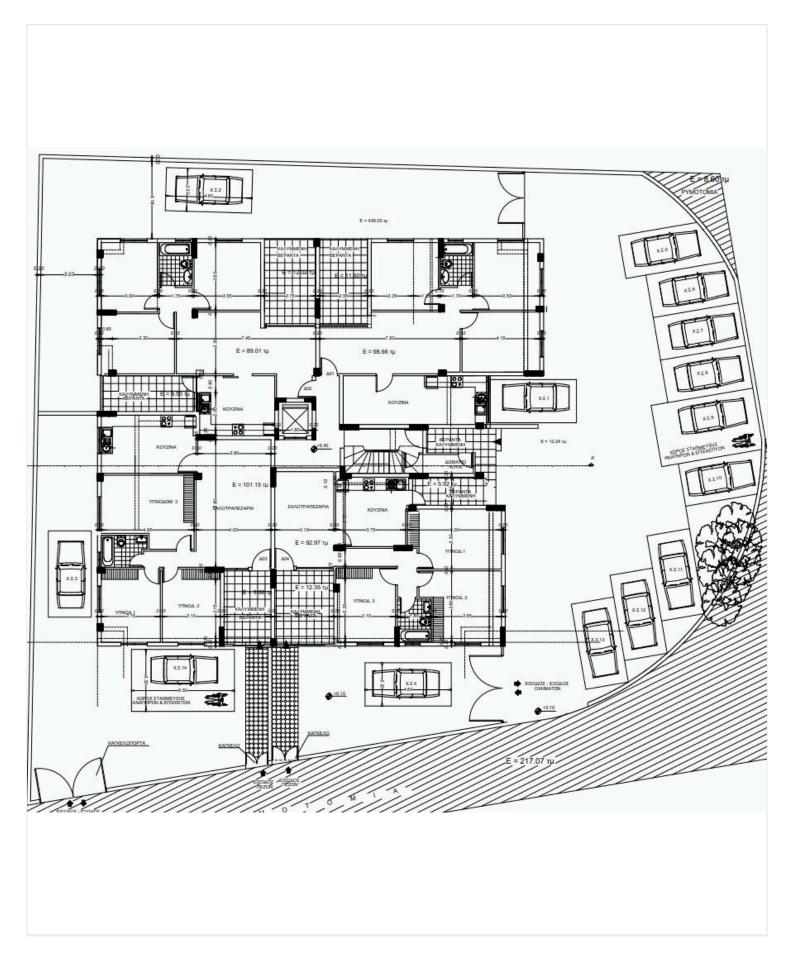

--------|-----------|--------------------------|-----------------|
| Туре    | Apartment | Year of construction     | 2024            |
| Toilets | 1         | Furnished                | Fully furnished |
| Status  | Key ready | Energy efficiency rating | <i>ĕ</i> A      |
|         |           |                          |                 |

## **Description**

Brand new ground floor apartment in Aradippou, Larnaka, located close to Rizoelia Junction.

This modern design apartment is situated on the ground floor of a small building and it consists of a large openplan living/ dining area, a separated fully equipped kitchen, three bedrooms, a main bathroom and a large covered veranda.

In addition, there is a covered parking space and a storage room, on the ground floor.





# Floor plans







# **Additional information**

#### **Facilities**

Aircondition, Provision

Parking, Covered

Elevator

Solar water heater

Heating, Provision

Storage

**Features** 

Door screen

Easy access to main roads

Near amenities

Rental potential

Veranda

Double glazing

Investment opportunity

Pressurized water system

Spacious rooms

Easy access to highway

Modern design

Quiet area

Thermal insulation

#### **Contact us**



**Myranda Nassif** 

(+357) 22525269

info@synergyestates.cy