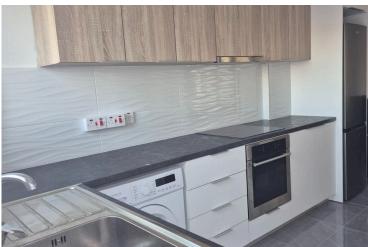

## **Description**

Brand new ground floor apartment in Aradippou, Larnaka, located close to Rizoelia Junction.

This modern design apartment is situated on the ground floor of a small building and it consists of a large openplan living/ dining area, a separated fully equipped kitchen, three bedrooms, a main bathroom and a large covered veranda.