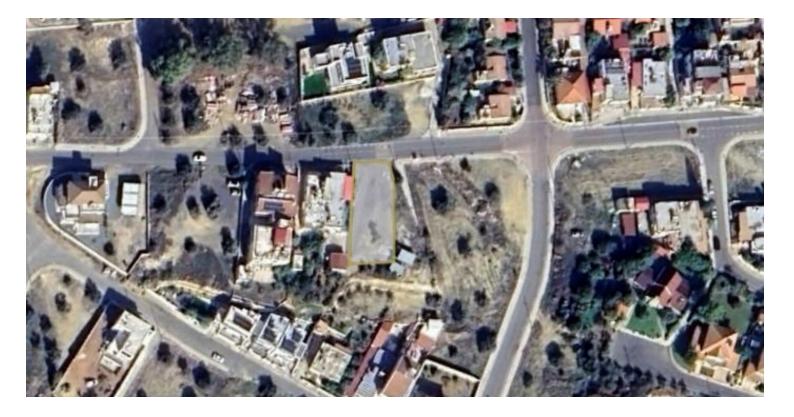

### **Specifications**

Area **725** m<sup>2</sup> 23 **Building Plot** Title deed

Yes

Description

Туре

Residential plot in Tseri Municipality of Nicosia. It is located at a distance of approximately 470 meters east of the central square of the municipality and approximately 270 meters north of Tefkrou Anthia road («Halepianes» road).

It has a rectangular shape and an a smooth surface. It abuts onto a public road along its northern boundary with a frontage of approximately 16 meters.

The property's location offers easy access to the motorway and the city of Nicosia, as well as the neighbouring communities, therefore it is considered a good choice for individuals and land developers.