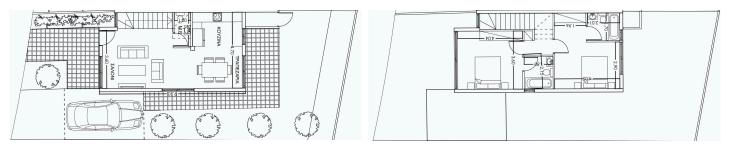

## Floor plans

#### Description

Two-storey semi-detached house in Pano Deftera, located close to The Grammar School.

The house will consist of a living room, a spacious kitchen with a dining area and a guest toilet on the ground floor. On the first floor, there will be two bedrooms - both of them with en-suite facilities.

Externally, there will be a covered parking space, large uncovered verandas and a garden.

Additional Characteristics:

- Photovoltaic System, provision
- A/c Units, provision
- Central Heating, provision