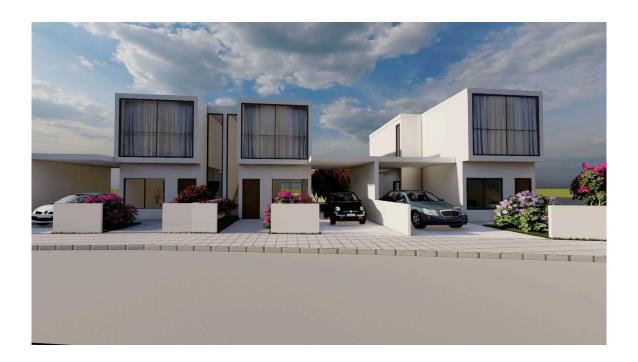

#### Description

Two-storey semi-detached house in Pano Deftera, located close to The Grammar School.

The house will consist of a living room, a spacious kitchen with a dining area and a guest toilet on the ground floor. On the first floor, there will be two bedrooms - both of them with en-suite facilities.

Externally, there will be a covered parking space, large uncovered verandas and a garden.

Additional Characteristics:

- Photovoltaic System, provision
- A/c Units, provision
- Central Heating, provision