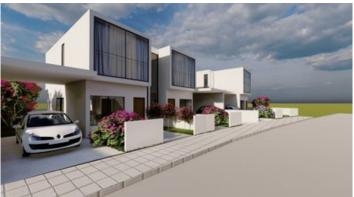

#### Description

Two-storey semi-detached house in Pano Deftera, located close to The Grammar School.

The house will consist of a living room, a spacious kitchen with a dining area and a guest toilet on the ground floor. On the first floor, there will be two bedrooms - both of them with en-suite facilities.

Externally, there will be a covered parking space, large uncovered verandas and a garden.

Additional Characteristics:

- Photovoltaic System, provision
- A/c Units, provision
- Central Heating, provision