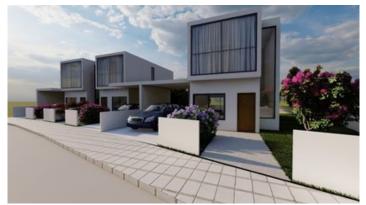

#### Description

Two-storey semi-detached house in Pano Deftera, located close to The Grammar School.

The house will consist of a living room, a spacious kitchen with a dining area and a guest toilet on the ground floor. On the first floor, there will be two bedrooms - both of them with en-suite facilities.

Externally, there will be a covered parking space, large uncovered verandas and a garden.

Additional Characteristics:

- Photovoltaic System, provision
- A/c Units, provision
- Central Heating, provision