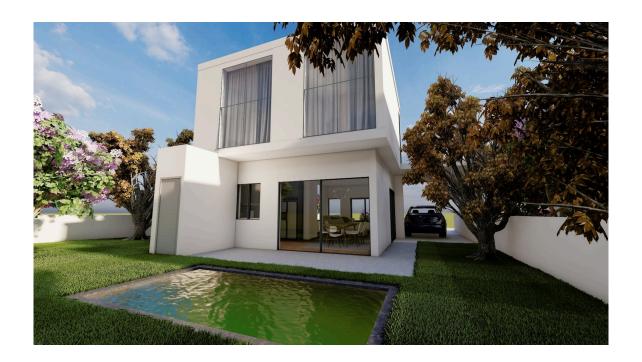

## Description

Two-storey semi-detached house in Pano Deftera, located close to The Grammar School.

The house will consist of a living room, a spacious kitchen with a dining area and a guest toilet on the ground floor. On the first floor, there will be three bedrooms and a main bathroom.

Externally, there will be a covered parking space, large uncovered verandas and a garden.

#### Additional Characteristics:

- Provision for a Pool
- Photovoltaic System, provision
- A/c Units, provision
- Central Heating, provision