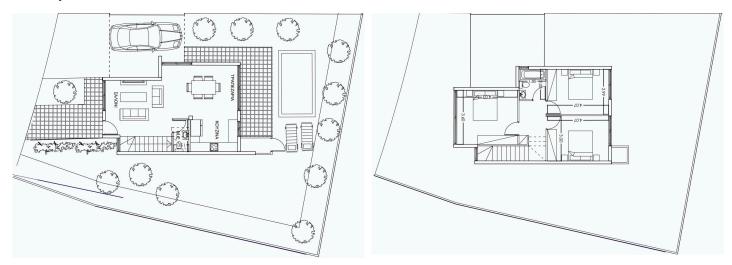

# Floor plans

## Description

Two-storey semi-detached house in Pano Deftera, located close to The Grammar School.

The house will consist of a living room, a spacious kitchen with a dining area and a guest toilet on the ground floor. On the first floor, there will be three bedrooms and a main bathroom.