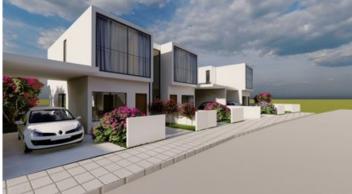

## Description

Two-storey semi-detached house in Pano Deftera, located close to The Grammar School.

The house will consist of a living room, a spacious kitchen with a dining area and a guest toilet on the ground floor. On the first floor, there will be three bedrooms and a main bathroom.

Externally, there will be a covered parking space, large uncovered verandas and a garden.