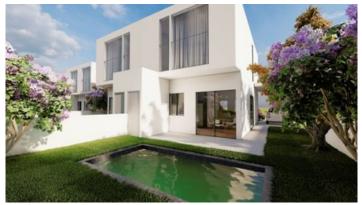

## Description

Two-storey semi-detached house in Pano Deftera, located close to The Grammar School.

The house will consist of a living room, a spacious kitchen with a dining area and a guest toilet on the ground floor. On the first floor, there will be three bedrooms and a main bathroom.

Externally, there will be a covered parking space, large uncovered verandas and a garden.