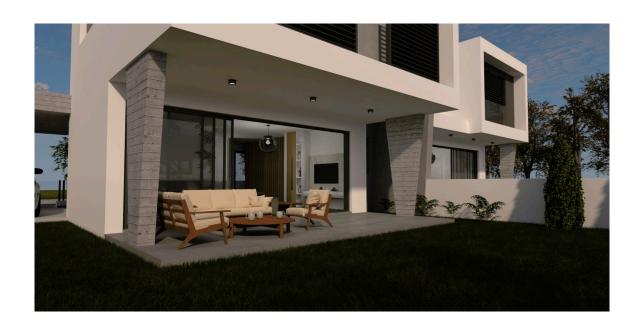

#### Description

Two-storey semi-detached house located in GSP Area, with easy access to the highway.

The house will consist of an open-plan living room/ dining area, a kitchen with an island and a guest toilet on the ground floor. On the first floor, there will ne three comfortable bedrooms (the main with en-suite facilities) and a family bathroom.

Externally, there will be a large covered veranda, a beautiful garden and a covered parking space.

\* Optional swimming pool at an additional cost.

#### **Facilities**

Aircondition, Provision

Parking, Covered

Solar water heater

Heating, Provision

Pool, Optional

#### **Features**

Thermal insulation Easy access to main roads

Easy access to highway Spacious rooms

Garden, large

Pressurized water system Door screen

Open plan Alarm system

Double glazing Guest WC

Veranda, large Veranda