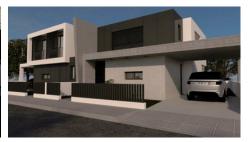

#### Description

Two-storey semi-detached house located in GSP Area, with easy access to the highway.

The house will consist of an open-plan living room/ dining area, a kitchen with an island and a guest toilet on the ground floor. On the first floor, there will ne three comfortable bedrooms (the main with en-suite facilities) and a family bathroom.

Externally, there will be a large covered veranda, a beautiful garden and a covered parking space.

\* Optional swimming pool at an additional cost.

#### **Features**

Thermal insulation Easy access to main roads

Easy access to highway Spacious rooms

Garden, large

Pressurized water system Door screen

Open plan Alarm system

Double glazing Guest WC

Veranda, large Veranda