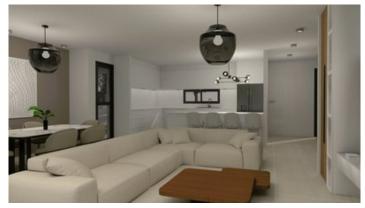

#### Description

Two-storey semi-detached house located in GSP Area, with easy access to the highway.

The house will consist of an open-plan living room/ dining area, a kitchen with an island and a guest toilet on the ground floor. On the first floor, there will ne three comfortable bedrooms (the main with en-suite facilities) and a family bathroom.

#### **Features**

Thermal insulation Easy access to main roads

Easy access to highway Spacious rooms

Garden, large

Pressurized water system Door screen

Open plan Alarm system

Double glazing Guest WC

Veranda, large Veranda