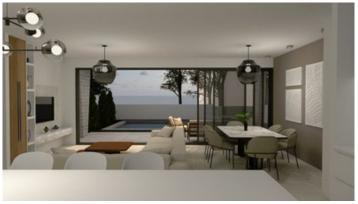

#### Description

Two-storey semi-detached house located in GSP Area, with easy access to the highway.

The house will consist of an open-plan living room/ dining area, a kitchen with an island and a guest toilet on the ground floor. On the first floor, there will ne three comfortable bedrooms (the main with en-suite facilities) and a family bathroom.

Externally, there will be a large covered veranda, a beautiful garden and a covered parking space.

\* Optional swimming pool at an additional cost.