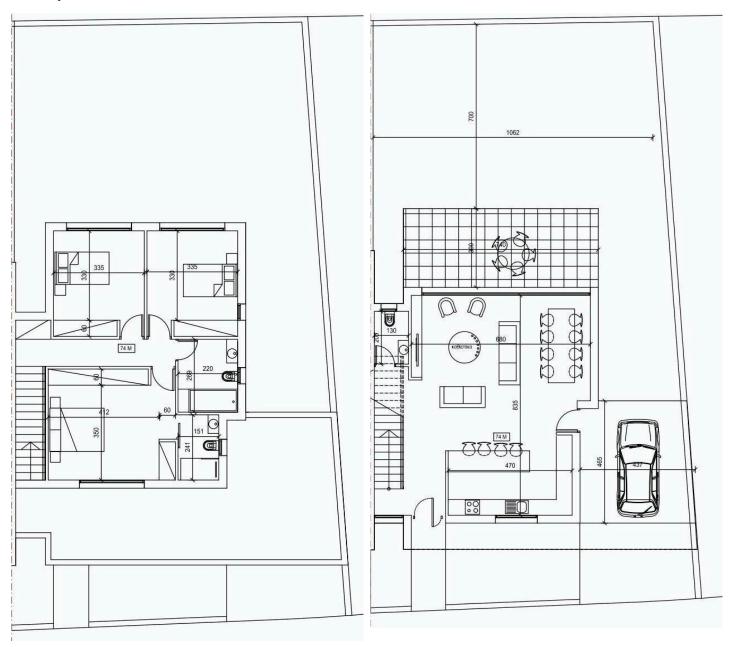

#### Description

Two-storey semi-detached house located in GSP Area, with easy access to the highway.

The house will consist of an open-plan living room/ dining area, a kitchen with an island and a guest toilet on the ground floor. On the first floor, there will ne three comfortable bedrooms (the main with en-suite facilities) and a family bathroom.

Externally, there will be a large covered veranda, a beautiful garden and a covered parking space.

\* Optional swimming pool at an additional cost.

## Floor plans