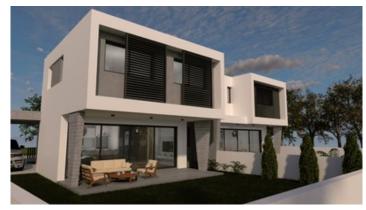

#### Description

Two-storey semi-detached house located in GSP Area, with easy access to the highway.

The house will consist of an open-plan living room/ dining area, a kitchen with an island and a guest toilet on the ground floor. On the first floor, there will ne three comfortable bedrooms (the main with en-suite facilities) and a family bathroom.

Externally, there will be a large covered veranda, a beautiful garden and a covered parking space.

\* Optional swimming pool at an additional cost.

#### **Features**

Thermal insulation Easy access to main roads

Easy access to highway Spacious rooms

Garden, large

Pressurized water system Door screen

Open plan Alarm system

Double glazing Guest WC

Veranda, large Veranda