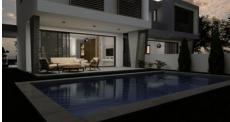

#### Description

Two-storey semi-detached house located in GSP Area, with easy access to the highway.

The house will consist of an open-plan living room/ dining area, a kitchen with an island and a guest toilet on the ground floor. On the first floor, there will ne three comfortable bedrooms (the main with en-suite facilities) and a family bathroom.

Externally, there will be a large covered veranda, a beautiful garden and a covered parking space.

\* Optional swimming pool at an additional cost.

#### **Facilities**

Aircondition, Provision

Parking, Covered

Solar water heater

Heating, Provision

Pool, Optional