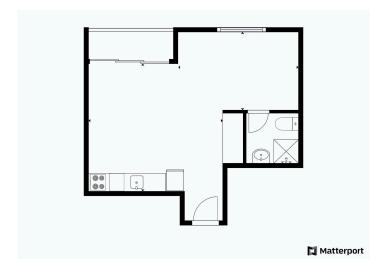

# Floor plans

### Description

Studio apartment in Latsia, located in Agios Georgios Quarter near Latsia Lyceum and Athalassas park.

This studio apartment has an open-plan space that includes a living area, a kitchen, a bathroom and a covered veranda.