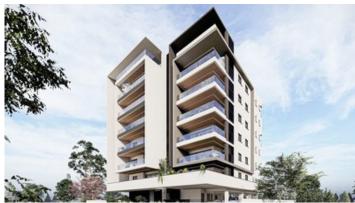

### Description

Modern two bedroom penthouse in Latsia, located close to Latsia Municipal Theater.

The apartment will consist of an open-plan living room/ dining area, a kitchen with a small balcony, two bedrooms (the main with en-suite facilities), a bathroom, a laundry area and a covered veranda that will lead to a spacious roof garden.

#### Additional Characteristics:

- Full installation of photovoltaic panels
- Full installation of A/C units
- Covered parking space & storage room

Estimated Completion: December 2025

Luxury specifications Modern design

Near amenities Roof Garden