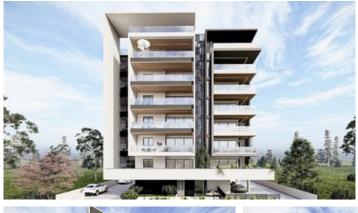

### Description

Modern two bedroom penthouse in Latsia, located close to Latsia Municipal Theater.

The apartment will consist of an open-plan living room/ dining area, a kitchen with a small balcony, two bedrooms (the main with en-suite facilities), a bathroom, a laundry area and a covered veranda that will lead to a spacious roof garden.

#### Additional Characteristics:

- Full installation of photovoltaic panels
- Full installation of A/C units
- Covered parking space & storage room

Estimated Completion: December 2025

Luxury specifications Modern design

Near amenities Roof Garden