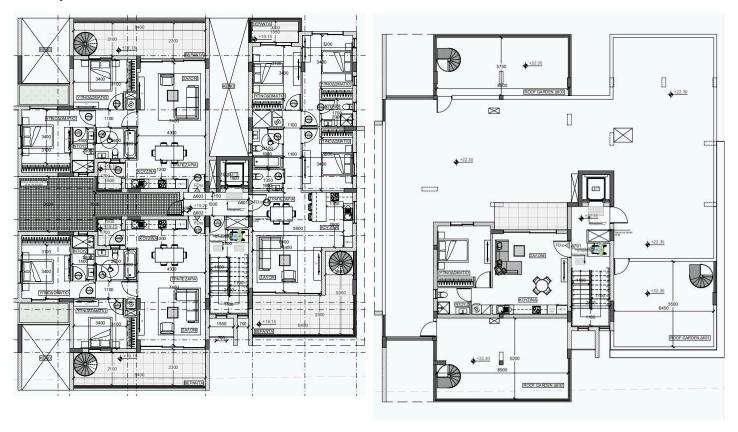

## Floor plans

### Description

Modern two bedroom penthouse in Latsia, located close to Latsia Municipal Theater.

The apartment will consist of an open-plan living room/ dining area, a kitchen with a small balcony, two bedrooms (the main with en-suite facilities), a bathroom, a laundry area and a covered veranda that will lead to a spacious roof garden.