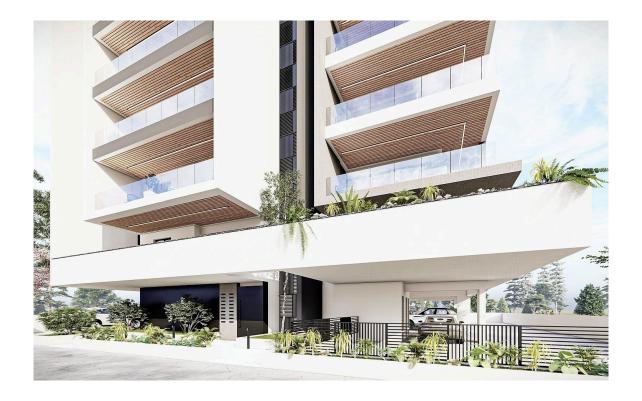

### Description

Modern two bedroom penthouse in Latsia, located close to Latsia Municipal Theater.

The apartment will consist of an open-plan living room/ dining area, a kitchen with a small balcony, two bedrooms (the main with en-suite facilities), a bathroom, a laundry area and a covered veranda that will lead to a spacious roof garden.

#### Additional Characteristics:

- Full installation of photovoltaic panels
- Full installation of A/C units
- Covered parking space & storage room

Estimated Completion: December 2025

Luxury specifications Modern design

Near amenities Roof Garden