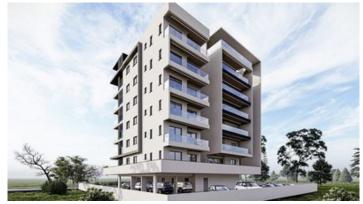

# Two Bedroom Penthouse in Latsia

• Nicosia, Latsia

#12123

Price €240,000 +VAT Type Apartment

Bedrooms 2 Bathrooms 2

**Year of Construction** 2025 **Status** Off plan

**Energy efficiency rating** A **Floor** Penthouse / 6

### Description

Modern two bedroom penthouse in Latsia, located close to Latsia Municipal Theater.

The apartment will consist of an open-plan living room/ dining area, a kitchen with a small balcony, two bedrooms (the main with en-suite facilities), a bathroom, a laundry area and a covered veranda that will lead to a spacious roof garden.