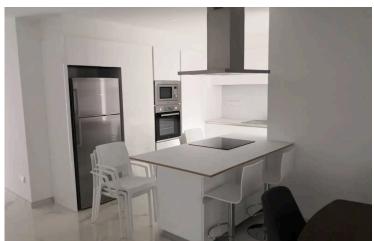

## **Description**

Luxury two bedroom apartment in Germasogeia, in Limassol District, located close to Dasoudi Beach.

**Bathrooms** 

This modern design apartment consists of a large open-plan living room/ dining area/ a fully equipped kitchen with an island, two bedrooms - the main with ensuite facilities, a family bathroom, a guest toilet and a large covered veranda.