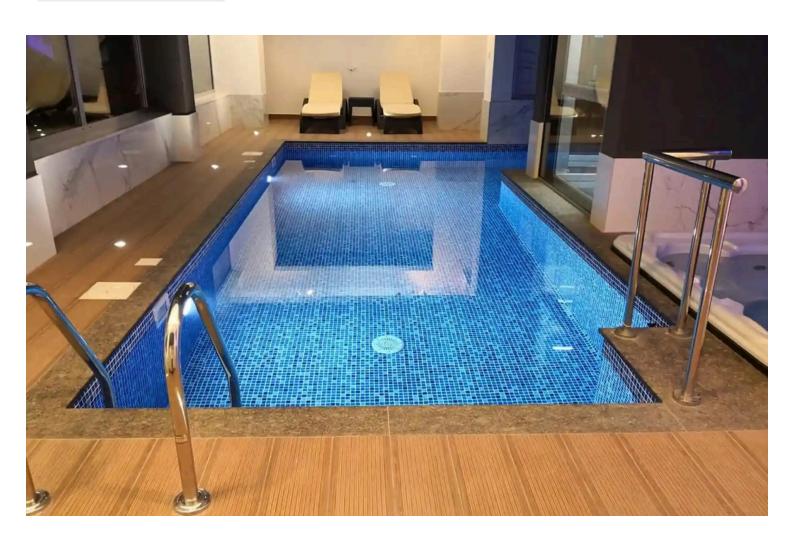

In addition, there is a large communal pool with a jacuzzi, a storage room and a covered parking space on the ground floor.

## **Facilities**

Aircondition, Split system

Parking, Covered

Storage

Elevator

Pool, Communal

Heating, Split system

Solar water heater

### **Features**

Alarm system

Bright

Double glazing

Fitted wardrobes

Jacuzzi

Modern design

Pressurized water system