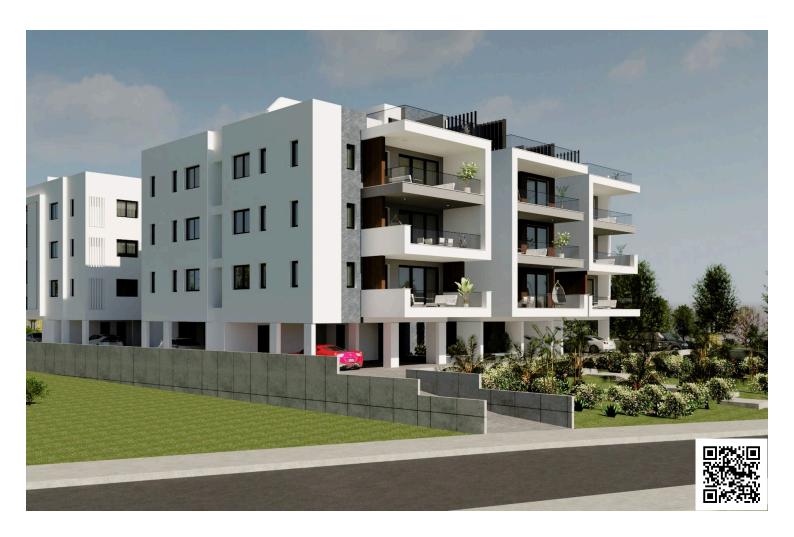

### **Description**

Two bedroom penthouse in Lakatameia, located near Orfeos street and close to Agias Paraskevis Church.

The apartment will consist of an open-plan living room/ dining area, a kitchen with an island, two bedrooms (the main with en-suite facilities), a bathroom, a laundry area and a large covered veranda.

Moreover, the property will have access to a spacious, private roof garden with a barbeque area.

\*Photovoltaic panels can be installed at an additional cost.

\*Provision for a jacuzzi on the roof garden.