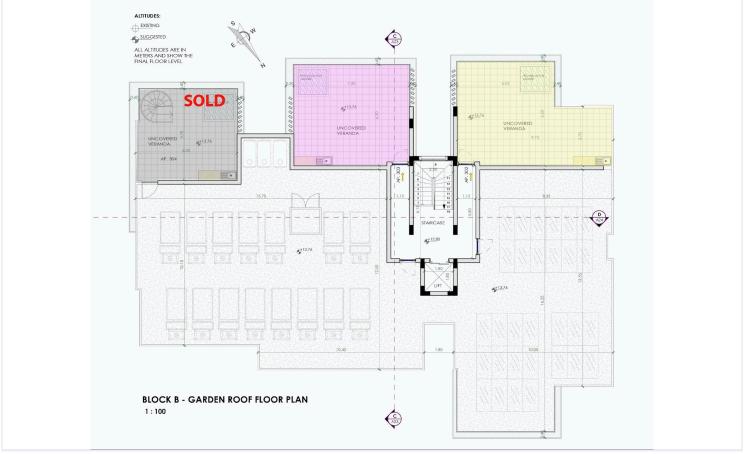

| Apartment          | Year of construction     | 2026       |
| Toilets  | 2                  | Energy efficiency rating | <b>∂</b> A |
| Status   | Under construction |                          |            |

### **Description**

Two bedroom penthouse in Lakatameia, located near Orfeos street and close to Agias Paraskevis Church.

The apartment will consist of an open-plan living room/ dining area, a kitchen with an island, two bedrooms (the main with en-suite facilities), a bathroom, a laundry area and a large covered veranda.

Moreover, the property will have access to a spacious, private roof garden with a barbeque area.

\*Photovoltaic panels can be installed at an additional cost.

\*Provision for a jacuzzi on the roof garden.

Estimated Completion: June 2026





# Floor plans









# **Additional information**

### **Facilities**

Aircondition, Provision

Elevator

Heating, Provision

Parking, Covered

Solar photovoltaic panels

(provision)

Solar water heater

Storage

### **Features**

Door screen

Double glazing

Easy access to main roads

En suite bathroom

Luxury specifications

Modern design

Near amenities

Open plan

Pressurized water system

Rental potential

Roof garden

Thermal insulation

Veranda Veranda, large

#### **Contact us**



#### Olga Michaelidou

(+357) 22525269

(1001) 22020203