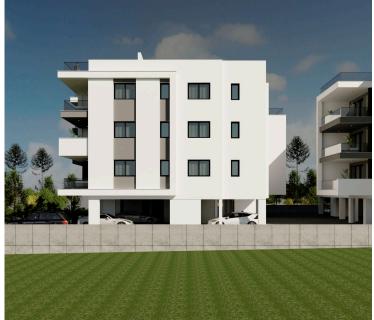

### **Description**

Two bedroom penthouse in Lakatameia, located near Orfeos street and close to Agias Paraskevis Church.

The apartment will consist of an open-plan living room/ dining area, a kitchen with an island, two bedrooms (the main with en-suite facilities), a bathroom, a laundry area and a large covered veranda.

Moreover, the property will have access to a spacious, private roof garden with a barbeque area.

\*Photovoltaic panels can be installed at an additional cost.

\*Provision for a jacuzzi on the roof garden.