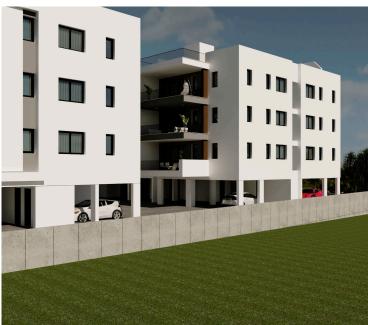

### **Description**

Two bedroom penthouse in Lakatameia, located near Orfeos street and close to Agias Paraskevis Church.

The apartment will consist of an open-plan living room/ dining area, a kitchen with an island, two bedrooms (the main with en-suite facilities), a bathroom, a laundry area and a large covered veranda.

Moreover, the property will have access to a spacious, private roof garden with a barbeque area.

\*Photovoltaic panels can be installed at an additional cost.

\*Provision for a jacuzzi on the roof garden.