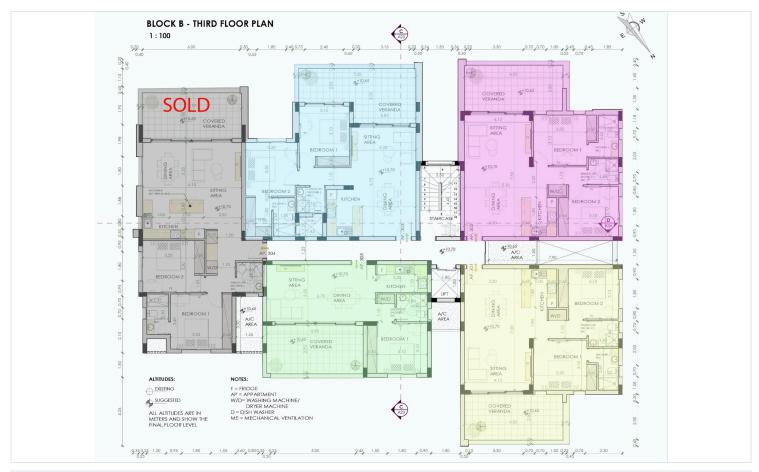

| Apartment          | Year of construction     | 2026       |
| Toilets  | 2                  | Energy efficiency rating | <b>∂</b> A |
| Status   | Under construction |                          |            |

### **Description**

Two bedroom penthouse in Lakatameia, located near Orfeos street and close to Agias Paraskevis Church.

The apartment will consist of an open-plan living room/ dining area, a kitchen with an island, two bedrooms (the main with en-suite facilities), a bathroom, a laundry area and a large covered veranda.

Moreover, the property will have access to a spacious, private roof garden with a barbeque area.

\*Photovoltaic panels can be installed at an additional cost.

\*Provision for a jacuzzi on the roof garden.

Estimated Completion: June 2026





# Floor plans









# **Additional information**

### **Facilities**

Aircondition, Provision

Elevator

Heating, Provision

Parking, Covered

Solar photovoltaic panels

(provision)

Solar water heater

Storage

### **Features**

Door screen

Double glazing

Easy access to main roads

En suite bathroom

Luxury specifications

Modern design

Near amenities

Open plan

Pressurized water system

Rental potential

Roof garden

Thermal insulation

Veranda Veranda, large

#### **Contact us**



#### Olga Michaelidou

(+357) 22525269

(1001) 22020203