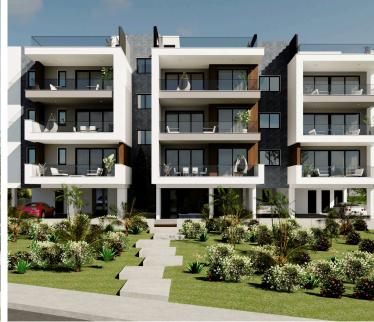

### **Description**

Two bedroom penthouse in Lakatameia, located near Orfeos street and close to Agias Paraskevis Church.

The apartment will consist of an open-plan living room/ dining area, a kitchen with an island, two bedrooms (the main with en-suite facilities), a bathroom, a laundry area and a large covered veranda.

Moreover, the property will have access to a spacious, private roof garden with a barbeque area.

\*Photovoltaic panels can be installed at an additional cost.

\*Provision for a jacuzzi on the roof garden.