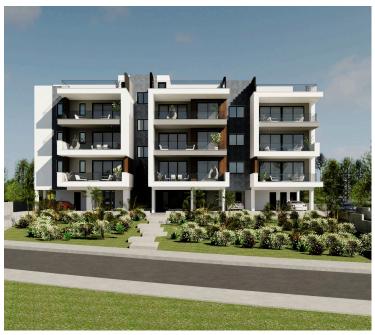

### **Description**

Two bedroom penthouse in Lakatameia, located near Orfeos street and close to Agias Paraskevis Church.

The apartment will consist of an open-plan living room/ dining area, a kitchen with an island, two bedrooms (the main with en-suite facilities), a bathroom, a laundry area and a large covered veranda.

Moreover, the property will have access to a spacious, private roof garden with a barbeque area.

\*Photovoltaic panels can be installed at an additional cost.

\*Provision for a jacuzzi on the roof garden.