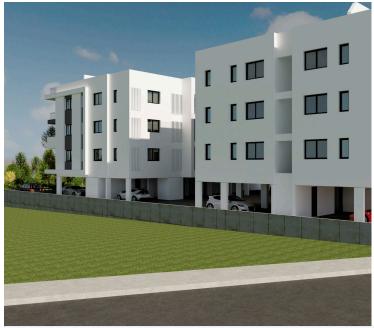

### **Description**

Two bedroom penthouse in Lakatameia, located near Orfeos street and close to Agias Paraskevis Church.

The apartment will consist of an open-plan living room/ dining area, a kitchen with an island, two bedrooms (the main with en-suite facilities), a bathroom, a laundry area and a large covered veranda.

Moreover, the property will have access to a spacious, private roof garden with a barbeque area.

\*Photovoltaic panels can be installed at an additional cost.

\*Provision for a jacuzzi on the roof garden.