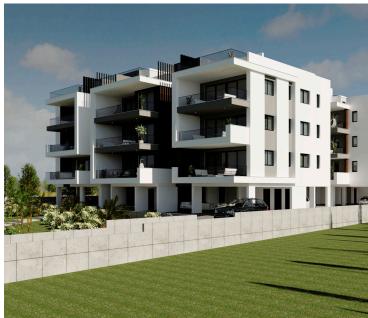

### **Description**

Two bedroom penthouse in Lakatameia, located near Orfeos street and close to Agias Paraskevis Church.

The apartment will consist of an open-plan living room/ dining area, a kitchen with an island, two bedrooms (the main with en-suite facilities), a bathroom, a laundry area and a large covered veranda.

Moreover, the property will have access to a spacious, private roof garden with a barbeque area.

\*Photovoltaic panels can be installed at an additional cost.

\*Provision for a jacuzzi on the roof garden.