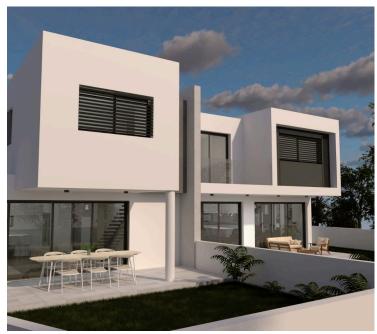

Externally, there will be a large covered veranda, a garden and two covered parking spaces.

Additional Characteristics:

- Full installation of underfloor heating
- Full installation of electric shutters