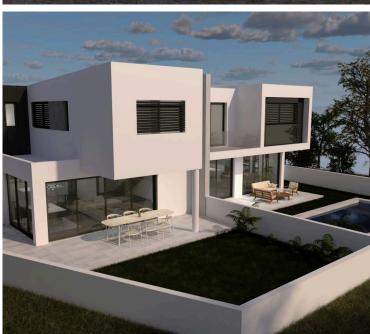

### **Description**

Two-storey semi-detached house in Latsia, located in GSP area.

The house will consist of an open-plan living room/ dining area, a kitchen with an island and a guest toilet on the ground floor. On the first floor, there will be three bedrooms (the main with en-suite facilities), a family bathroom, a laundry area and a covered veranda.

Externally, there will be a large covered veranda, a garden and two covered parking spaces.

Additional Characteristics:

- Full installation of underfloor heating
- Full installation of electric shutters