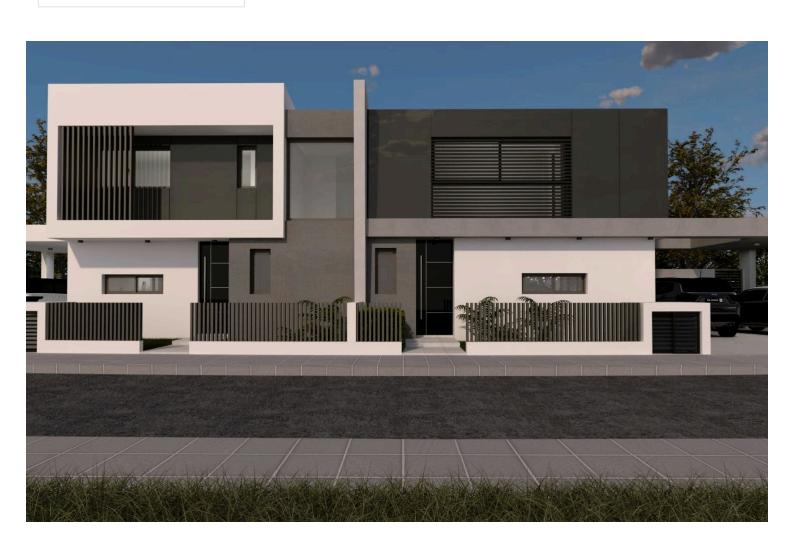

### **Description**

Two-storey semi-detached house in Latsia, located in GSP area.

The house will consist of an open-plan living room/ dining area, a kitchen with an island and a guest toilet on the ground floor. On the first floor, there will be three bedrooms (the main with en-suite facilities), a family bathroom, a laundry area and a covered veranda.

Externally, there will be a large covered veranda, a garden and two covered parking spaces.

Additional Characteristics:

- Full installation of underfloor heating
- Full installation of electric shutters