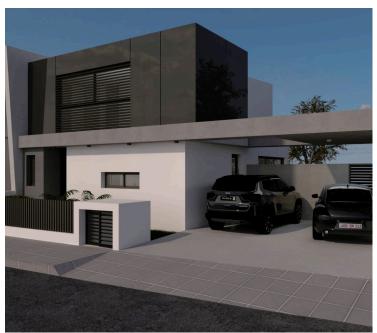

Externally, there will be a large covered veranda, a garden and two covered parking spaces.

Additional Characteristics:

- Full installation of underfloor heating
- Full installation of electric shutters