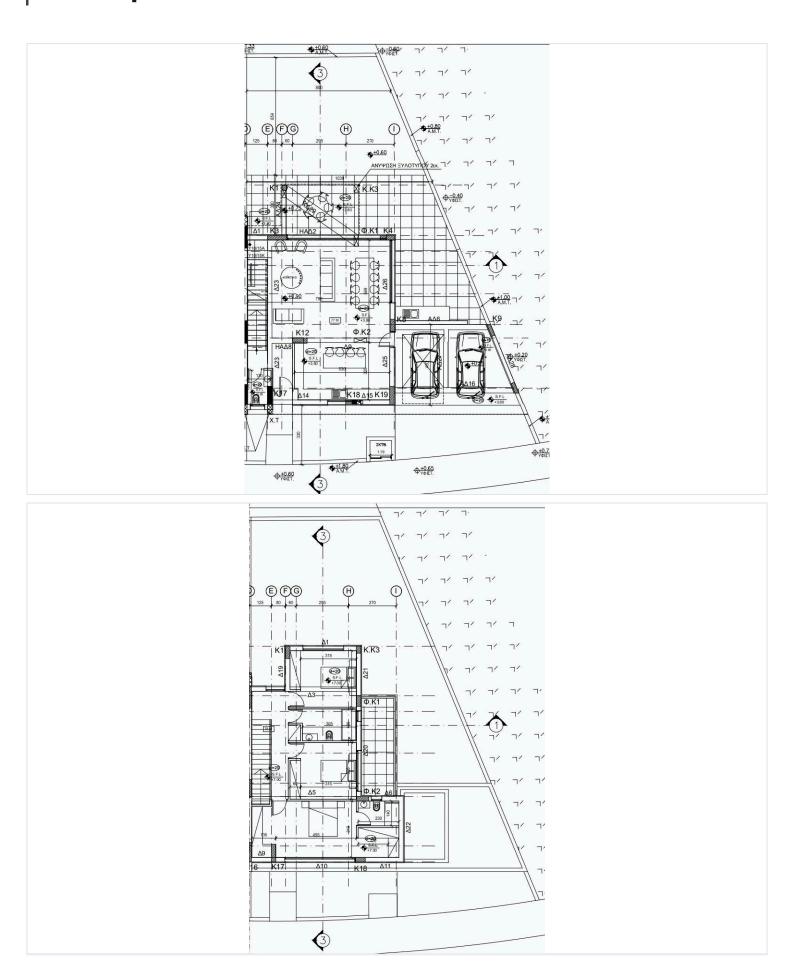

| <b>272</b> m <sup>2</sup> | Energy efficiency rating | <i>≈</i> A                |
|         |                           |                          |                           |

### **Description**

Two-storey semi-detached house in Latsia, located in GSP area.

The house will consist of an open-plan living room/ dining area, a kitchen with an island and a guest toilet on the ground floor. On the first floor, there will be three bedrooms (the main with en-suite facilities), a family bathroom, a laundry area and a covered veranda.

Externally, there will be a large covered veranda, a garden and two covered parking spaces.

Additional Characteristics:

- Full installation of underfloor heating
- Full installation of electric shutters

Estimated Completion: February 2025



# Floor plans





# **Additional information**

### **Facilities**

Aircondition, Provision

Heating, Underfloor

Parking, Covered

Solar water heater

#### **Features**

Alarm system CCTV Door screen

Double glazing Easy access to main roads En suite bathroom

Garden Guest WC Luxury specifications

Modern design Near amenities Open plan

Pressurized water system Shutters, electric Spacious rooms

Thermal insulation Veranda Veranda, large

#### Contact us



Olga Michaelidou

(+357) 22525269

olgamichaelidou1999@gmail.com