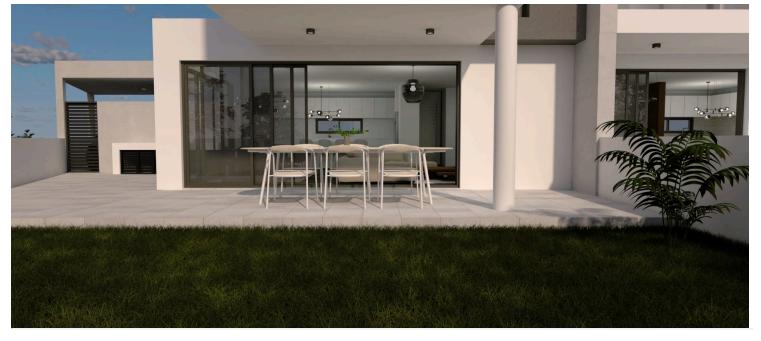

### **Description**

Two-storey semi-detached house in Latsia, located in GSP area.

The house will consist of an open-plan living room/ dining area, a kitchen with an island and a guest toilet on the ground floor. On the first floor, there will be three bedrooms (the main with en-suite facilities), a family bathroom, a laundry area and a covered veranda.

Externally, there will be a large covered veranda, a garden and two covered parking spaces.

Additional Characteristics:

- Full installation of underfloor heating
- Full installation of electric shutters