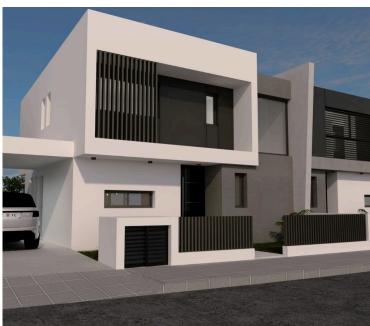

### **Description**

Two-storey semi-detached house in Latsia, located in GSP area.

The house will consist of an open-plan living room/ dining area, a kitchen with an island and a guest toilet on the ground floor. On the first floor, there will be three bedrooms (the main with en-suite facilities), a family bathroom, a laundry area and a covered veranda.