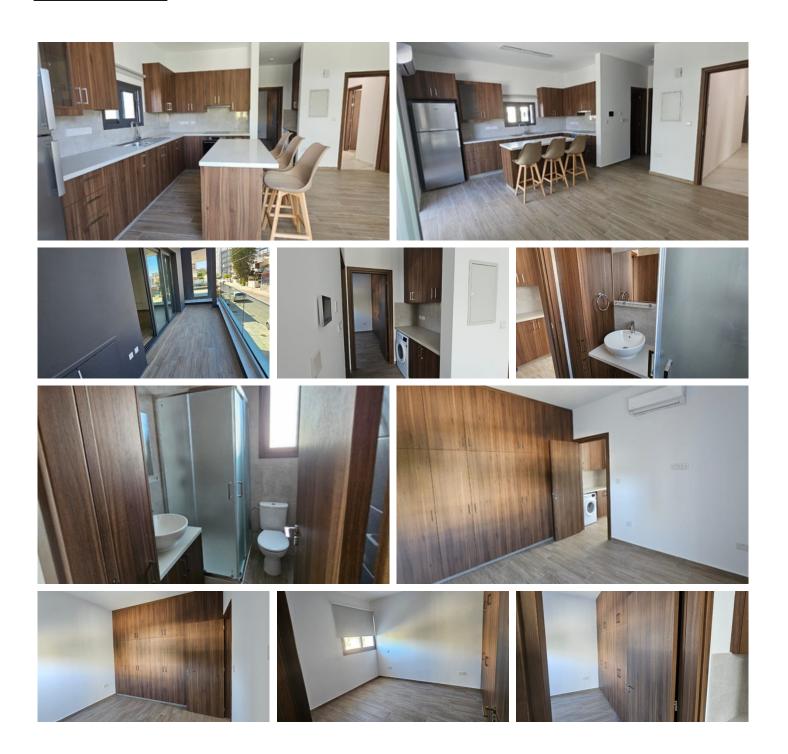

## Description

Brand new one bedroom apartment in Lykabittos, located close to Kallipoleos Avenue.

This luxury apartment consists of a large open-plan living room/ a fully equipped kitchen with an island, one bedroom, a bathroom, a laundry area, and a large covered veranda.

In addition, there is a covered parking space and a large storage room, on the ground floor.