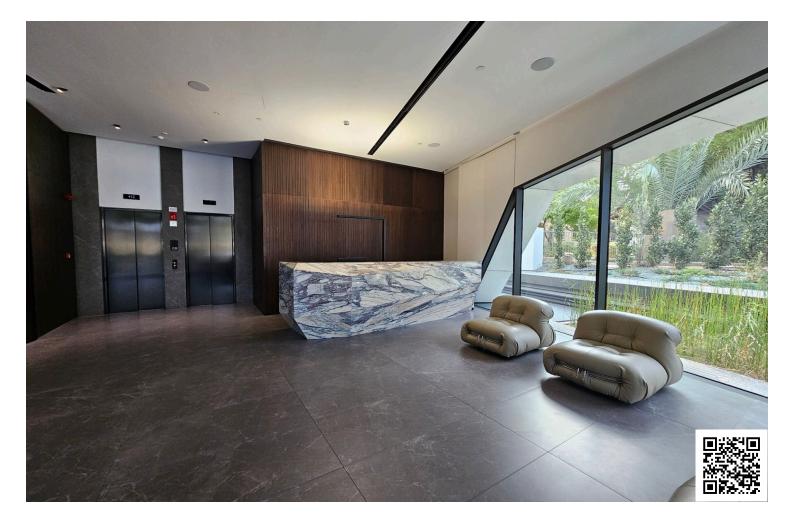

#### Description

This modern office space, available for rent, spans 250 m<sup>2</sup> and is located on the second floor of a 12-story building with an elevator. Established in 2022, the office boasts an energy efficiency rating of A, ensuring lower utility costs and a smaller carbon footprint.

In addition to the spacious internal area, this property includes a basement, offering additional storage or workspace options. The location is also conveniently close to the highway, making commuting straightforward and efficient.