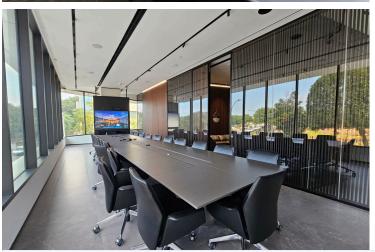

#### Description

This modern office space, available for rent, spans 250 m<sup>2</sup> and is located on the second floor of a 12-story building with an elevator. Established in 2022, the office boasts an energy efficiency rating of A, ensuring lower utility costs and a smaller carbon footprint.

The office is situated in the vibrant Town Center, a bustling area known for its mix of businesses, restaurants, and shops. The Town Center is easily accessible and well-connected, making it convenient for both employees and clients. You will find a variety of amenities nearby, providing everything you need within walking distance.

In addition to the spacious internal area, this property includes a basement, offering additional storage or workspace options. The location is also conveniently close to the highway, making commuting straightforward and efficient.