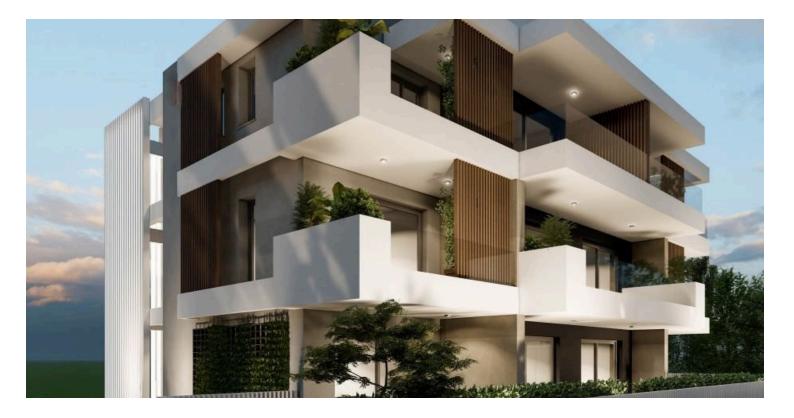

#### Description

Luxury one bedroom apartment in Lakatameia, Archangelos area located close to Anthoupolis Junction.

The apartment will consist of an open-plan living room/ dining area, a kitchen with an island, a bedroom, a bathroom, a laundry area and a large covered veranda.

Moreover, there will be a storage room on the rooftop and a covered parking space on the ground floor.

Additional Characteristics:

- Full installation of photovoltaic panels
- Full installation of A/C units
- Full installation of electric shutters