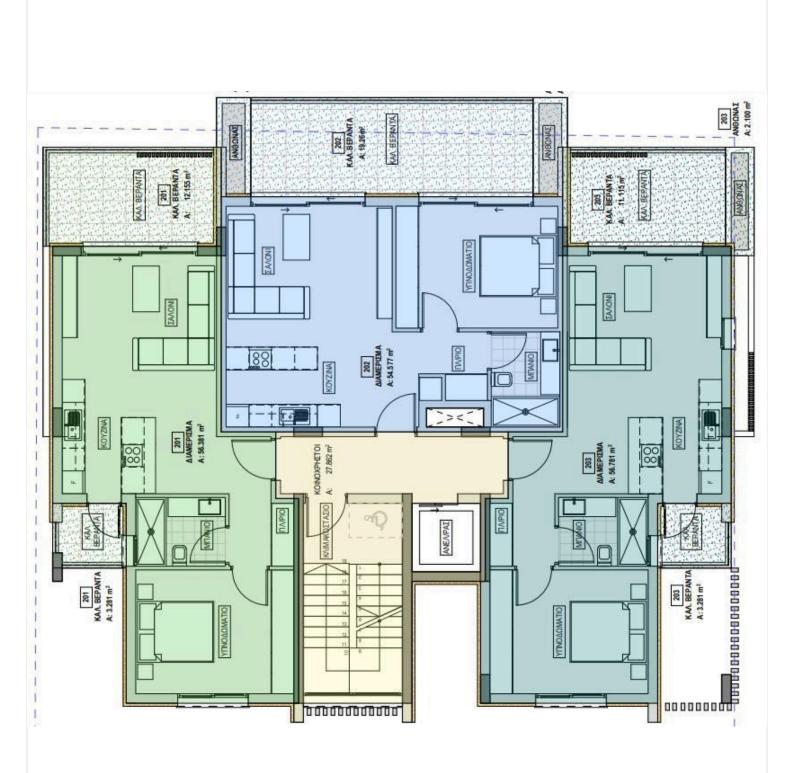

|
|----------|--------------------|--------------------------|------|
| Type     | Apartment          | Year of construction     | 2026 |
| Status   | Under construction | Energy efficiency rating | 🥭 A  |

#### Description

Luxury one bedroom apartment in Lakatameia, Archangelos area located close to Anthoupolis Junction.

The apartment will consist of an open-plan living room/ dining area, a kitchen with an island, a bedroom, a bathroom, a laundry area and a large covered veranda.

Moreover, there will be a storage room on the rooftop and a covered parking space on the ground floor.

Additional Characteristics:

- Full installation of photovoltaic panels
- Full installation of A/C units
- Full installation of electric shutters

Estimated Completion: March 2026





### **Floor plans**







## **Additional information**

### **Facilities**

| Aircondition, Split system | Elevator                  | Heating, Split system    |
|----------------------------|---------------------------|--------------------------|
| Parking, Covered           | Solar photovoltaic panels | Solar water heater       |
| Storage                    |                           |                          |
|                            |                           |                          |
| Features                   |                           |                          |
| Door screen                | Double glazing            | Easy access to highway   |
| Easy access to main roads  | Luxury specifications     | Modern design            |
| Near amenities             | Open plan