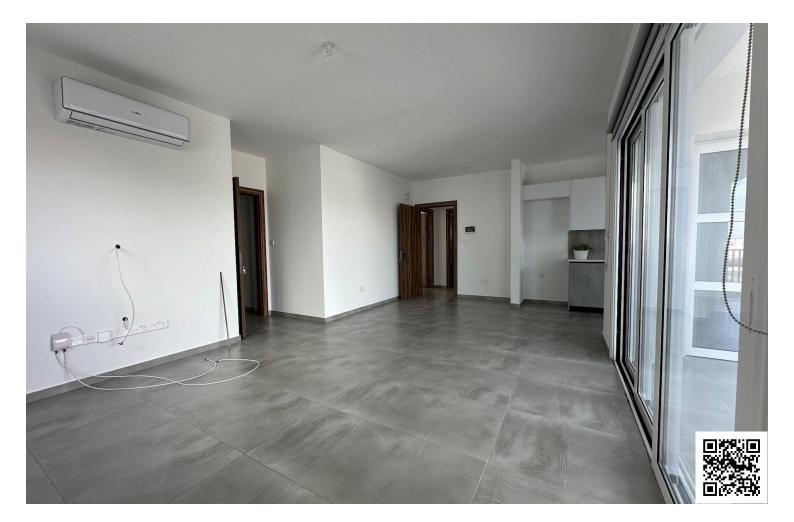

#### Description

Two bedroom apartment in Lakatameia, located close to Alphamega supermarket.

This modern design apartment consists of an open-plan living room/ dining area, a fully equipped kitchen, two bedrooms (the main with ensuite facilities), a bathroom and a large covered veranda.

#### Facilities

| Aircondition, Split system | Elevator                  | Parking, Covered   |
|----------------------------|---------------------------|--------------------|
| Solar water heater         |                           |                    |
|                            |                           |                    |
| Features                   |                           |                    |
| City view                  | Door screen               | Double glazing     |
| Easy access to highway     | Easy access to main roads | En suite shower    |
| Kitchen appliances         | Luxury specifications     | Modern design      |
| Near amenities             | Near bus route            | Open plan          |
| Pressurized water system   | Quiet area                | Roller blinds      |
| Shower                     | Spacious rooms            | Thermal insulation |
|                            |                           |                    |