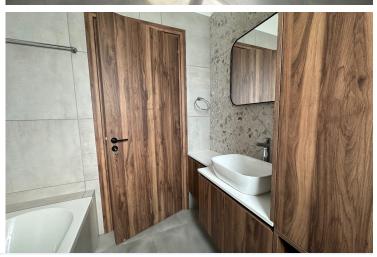

#### Description

Two bedroom apartment in Lakatameia, located close to Alphamega supermarket.

This modern design apartment consists of an open-plan living room/ dining area, a fully equipped kitchen, two bedrooms (the main with ensuite facilities), a bathroom and a large covered veranda.

#### Facilities

| Aircondition, Split system | Elevator                  | Parking, Covered   |
|----------------------------|---------------------------|--------------------|
| Solar water heater         |                           |                    |
|                            |                           |                    |
| Features                   |                           |                    |
| City view                  | Door screen               | Double glazing     |
| Easy access to highway     | Easy access to main roads | En suite shower    |
| Kitchen appliances         | Luxury specifications     | Modern design      |
| Near amenities             | Near bus route            | Open plan          |
| Pressurized water system   | Quiet area                | Roller blinds      |
| Shower                     | Spacious rooms            | Thermal insulation |
|                            |                           |                    |