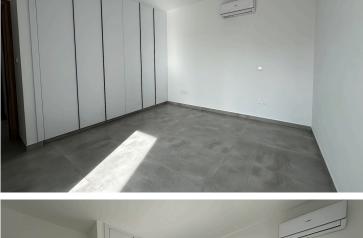

#### Description

Two bedroom apartment in Lakatameia, located close to Alphamega supermarket.

This modern design apartment consists of an open-plan living room/ dining area, a fully equipped kitchen, two bedrooms (the main with ensuite facilities), a bathroom and a large covered veranda.

#### Facilities

| Aircondition, Split system | Elevator                  | Parking, Covered   |
|----------------------------|---------------------------|--------------------|
| Solar water heater         |                           |                    |
|                            |                           |                    |
| Features                   |                           |                    |
| City view                  | Door screen               | Double glazing     |
| Easy access to highway     | Easy access to main roads | En suite shower    |
| Kitchen appliances         | Luxury specifications     | Modern design      |
| Near amenities             | Near bus route            | Open plan          |
| Pressurized water system   | Quiet area                | Roller blinds      |
| Shower                     | Spacious rooms            | Thermal insulation |
|                            |                           |                    |