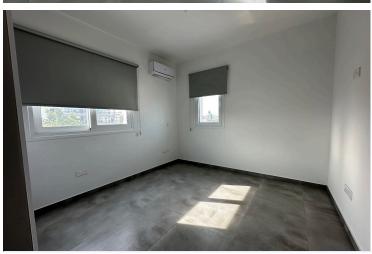

#### Description

Two bedroom apartment in Lakatameia, located close to Alphamega supermarket.

This modern design apartment consists of an open-plan living room/ dining area, a fully equipped kitchen, two bedrooms (the main with ensuite facilities), a bathroom and a large covered veranda.

#### Facilities

| Aircondition, Split system | Elevator                  | Parking, Covered   |
|----------------------------|---------------------------|--------------------|
| Solar water heater         |                           |                    |
|                            |                           |                    |
| Features                   |                           |                    |
| City view                  | Door screen               | Double glazing     |
| Easy access to highway     | Easy access to main roads | En suite shower    |
| Kitchen appliances         | Luxury specifications     | Modern design      |
| Near amenities             | Near bus route            | Open plan          |
| Pressurized water system   | Quiet area                | Roller blinds      |
| Shower                     | Spacious rooms            | Thermal insulation |
|                            |                           |                    |