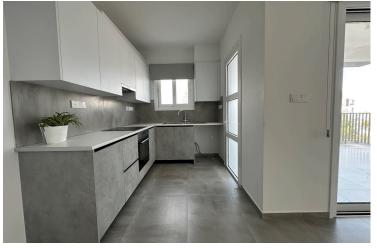

#### Description

Two bedroom apartment in Lakatameia, located close to Alphamega supermarket.

This modern design apartment consists of an open-plan living room/ dining area, a fully equipped kitchen, two bedrooms (the main with ensuite facilities), a bathroom and a large covered veranda.

#### Facilities

| Aircondition, Split system | Elevator                  | Parking, Covered   |
|----------------------------|---------------------------|--------------------|
| Solar water heater         |                           |                    |
|                            |                           |                    |
| Features                   |                           |                    |
| City view                  | Door screen               | Double glazing     |
| Easy access to highway     | Easy access to main roads | En suite shower    |
| Kitchen appliances         | Luxury specifications     | Modern design      |
| Near amenities             | Near bus route            | Open plan          |
| Pressurized water system   | Quiet area                | Roller blinds      |
| Shower                     | Spacious rooms            | Thermal insulation |
|                            |                           |                    |