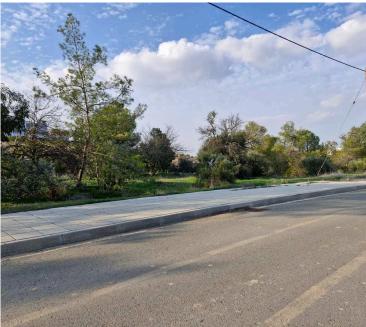

### Description

Under division residential plot in Tseri.

The plot will abut a public road, have an almost rectangular shape, a level surface, and an area of 676 sq. m.

The property falls within the Residential Planning Zone Kα8 with building factor 60%, coverage factor 35% in 2 floors.