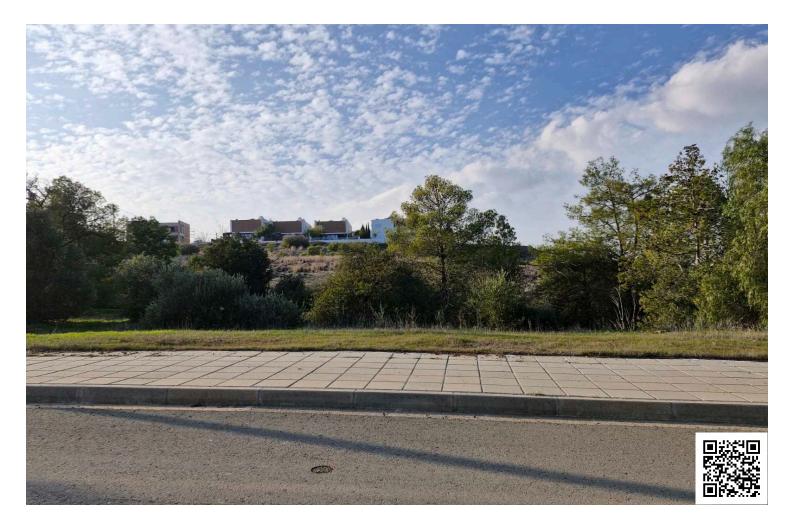

### Description

Under division residential plot in Tseri.

The plot will abut a public road, have an almost rectangular shape, a level surface, and an area of 676 sq. m.

The property falls within the Residential Planning Zone Kα8 with building factor 60%, coverage factor 35% in 2 floors.