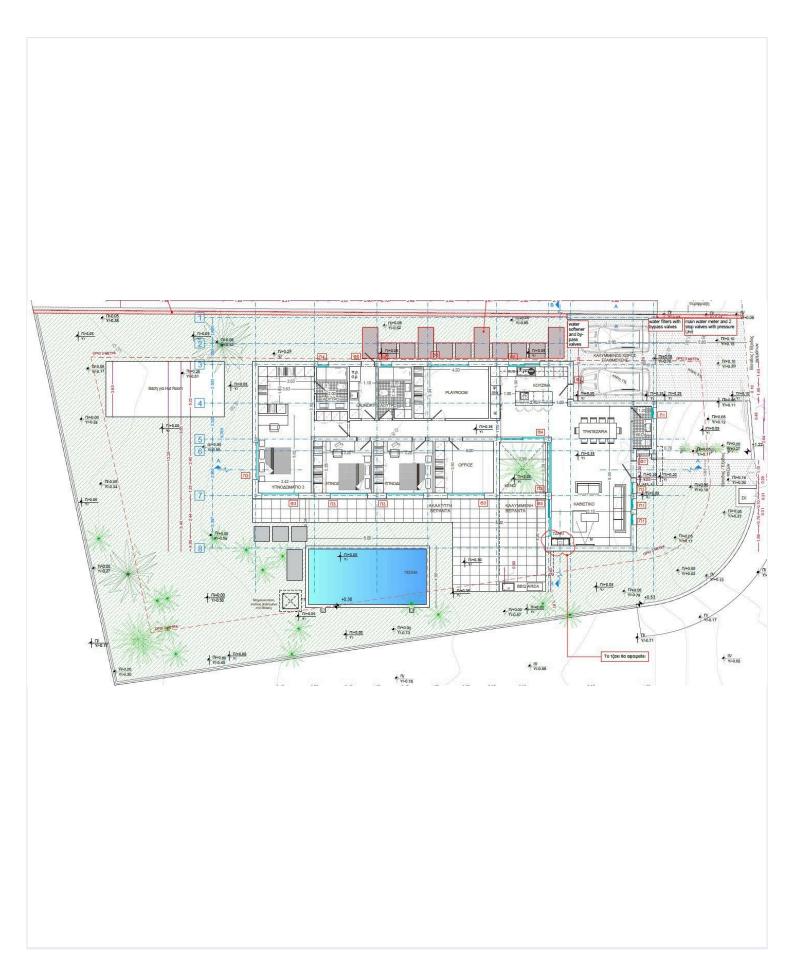

is, located close to Anthoupolis Elementary School.

This modern design apartment consists of a living room, a dining area, a separated fully equipped kitchen with an island, a guest toilet, a laundry room, an office, a playroom, three bedrooms - the master with ensuite facilities & a walk-in closet, and a main bathroom.

Externally, there are large covered/uncovered verandas, a garden, a barbecue area, a double garage and auxiliary space of 21sqm - which can be used a maid's room, guest house or as a workshop.

#### Additional Characteristics:

- Photovoltaic Panels
- Water filters & water softener
- Drinking water reverse osmosis system
- Underfloor heating system
- Smart System
- Alarm & CCTV
- Double covered parking (with provisions for front and rear roller doors)





# Floor plans







## **Additional information**

## **Facilities**

Aircondition, Split system Heating, Underfloor Landscaped garden

Maid's room Parking, Garage, double Pool, Optional

Solar photovoltaic panels Solar water heater Storage

#### **Features**

Alarm system Barbeque Breakfast bar

CCTV Door screen Double glazing

Easy access to main roads En suite bathroom Energy efficient doors/windows

Entrance gate Entrance gate, automated Fire detector

Garden Guest WC Guestroom

Kitchen appliances Kitchen island Laundry room

Luxury specifications Modern design Near amenities

Office Outdoor kitchen Pipe-in-pipe plumbing system

Play room Pressurized water system Quiet area

Rental potential Smart home automation Spacious rooms

Thermal insulation Utility room Veranda

Veranda, large Walk-in closet