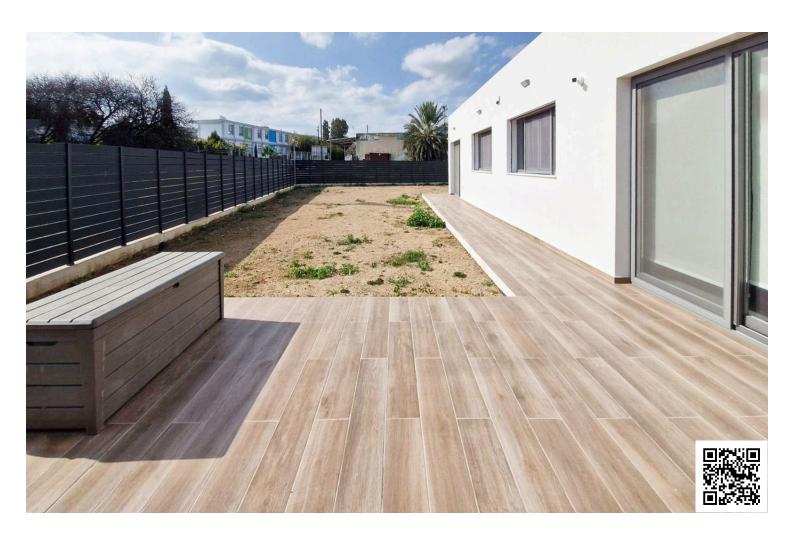

Externally, there are large covered/uncovered verandas, a garden, a barbecue area, a double garage and auxiliary space of 21sqm - which can be used a maid's room, guest house or as a workshop.