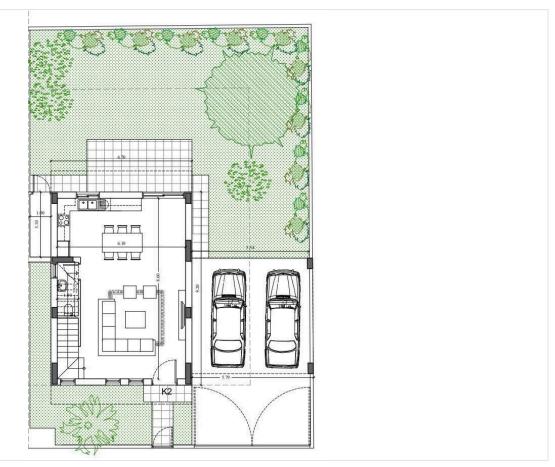

------------------|
| Toilets | 3                   | Year of construction     | 2026               |
| Plot    | 289 m <sup>2</sup>  | Energy efficiency rating | <b>⊘</b> A         |
|         |                     |                          |                    |

### **Description**

Two-storey semi-detached house in Pano Deftera, located close to Machera Avenue.

The house will consist of an open-plan kitchen/ living room/ dining area and a guest toilet on the ground floor. On the first floor, there will be three bedrooms - the main with en-suite facilities and a family bathroom.

Externally, there will be a large covered veranda, a garden, a storage room and a covered parking space.

\*5% VAT is applicable for the specific project.

Estimated Completion: July 2026





# Floor plans









# **Additional information**

#### **Facilities**

Aircondition, Provision Heating, Provision Parking, Covered

Solar water heater Storage

**Features** 

Double glazing Easy access to highway Easy access to main roads

En suite bathroom Garden, large

Guest WC Modern design Near amenities

Open plan Pressurized water system Rental potential

Spacious rooms Thermal insulation Veranda

Veranda, large

#### Contact us



Olga Michaelidou

(+357) 22525269

olgamichaelidou1999@gmail.com