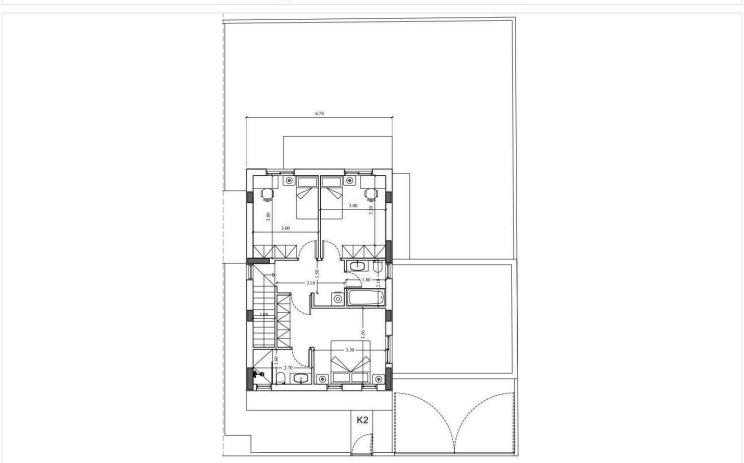

----------------|
| Toilets | 3                   | Year of construction     | 2026               |
| Plot    | 289 m <sup>2</sup>  | Energy efficiency rating | <b>⊘</b> A         |
|         |                     |                          |                    |

### **Description**

Two-storey semi-detached house in Pano Deftera, located close to Machera Avenue.

The house will consist of an open-plan kitchen/ living room/ dining area and a guest toilet on the ground floor. On the first floor, there will be three bedrooms - the main with en-suite facilities and a family bathroom.

Externally, there will be a large covered veranda, a garden, a storage room and a covered parking space.

\*5% VAT is applicable for the specific project.

Estimated Completion: July 2026





# Floor plans









# **Additional information**

#### **Facilities**

Aircondition, Provision Heating, Provision Parking, Covered

Solar water heater Storage

**Features** 

Double glazing Easy access to highway Easy access to main roads

En suite bathroom Garden, large

Guest WC Modern design Near amenities

Open plan Pressurized water system Rental potential

Spacious rooms Thermal insulation Veranda

Veranda, large

#### Contact us



Olga Michaelidou

(+357) 22525269

olgamichaelidou1999@gmail.com