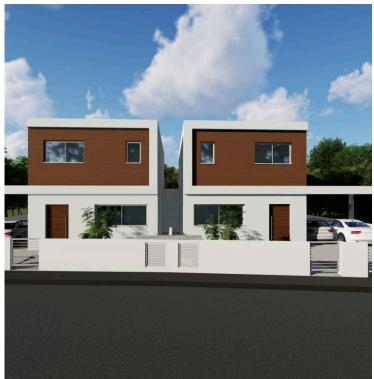

### **Description**

Two-storey semi-detached house in Pano Deftera, located close to Machera Avenue.

The house will consist of an open-plan kitchen/ living room/ dining area and a guest toilet on the ground floor. On the first floor, there will be three bedrooms - the main with en-suite facilities and a family bathroom.

Externally, there will be a large covered veranda, a garden, a storage room and a covered parking space.

\*5% VAT is applicable for the specific project.

Estimated Completion: July 2026