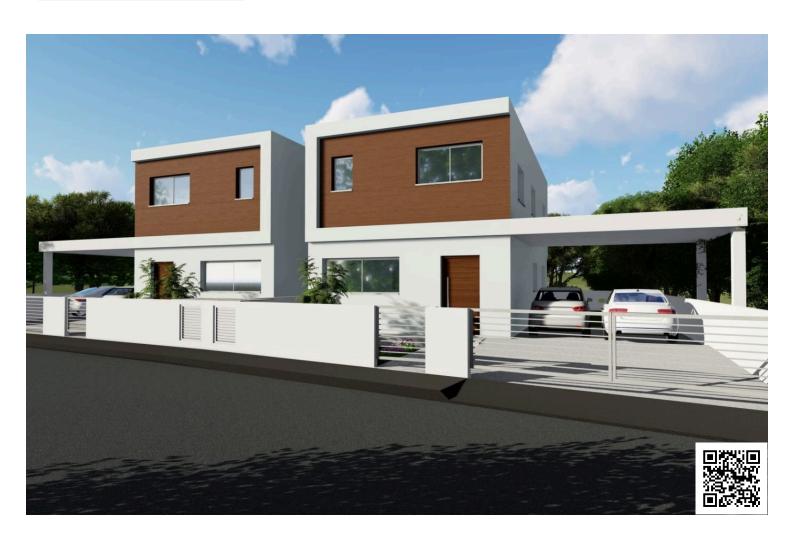

### **Description**

Two-storey semi-detached house in Pano Deftera, located close to Machera Avenue.

The house will consist of an open-plan kitchen/ living room/ dining area and a guest toilet on the ground floor. On the first floor, there will be three bedrooms - the main with en-suite facilities and a family bathroom.

Externally, there will be a large covered veranda, a garden, a storage room and a covered parking space.

\*5% VAT is applicable for the specific project.

Estimated Completion: July 2026