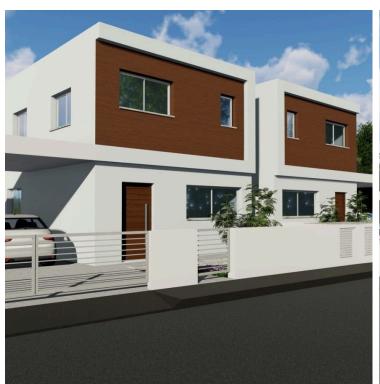

### **Description**

Two-storey semi-detached house in Pano Deftera, located close to Machera Avenue.

The house will consist of an open-plan kitchen/ living room/ dining area and a guest toilet on the ground floor. On the first floor, there will be three bedrooms - the main with en-suite facilities and a family bathroom.

Externally, there will be a large covered veranda, a garden, a storage room and a covered parking space.

\*5% VAT is applicable for the specific project.

Estimated Completion: July 2026