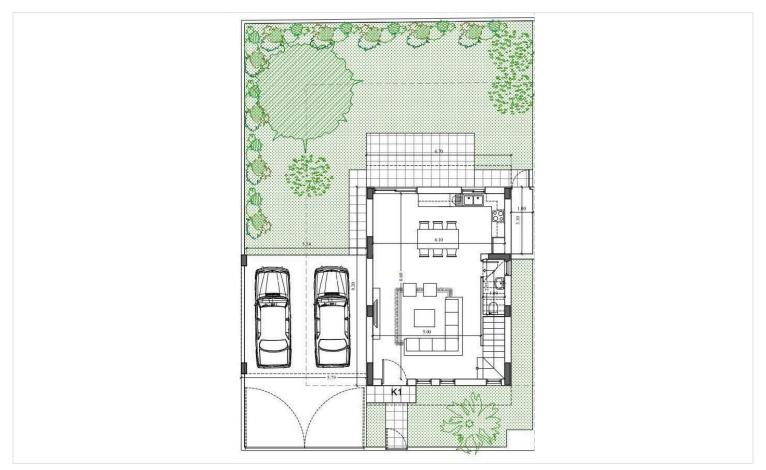

## **Floor plans**

#### Description

Two-storey semi-detached house in Pano Deftera, located close to Machera Avenue.

The house will consist of an open-plan kitchen/ living room/ dining area and a guest toilet on the ground floor. On the first floor, there will be three bedrooms - the main with en-suite facilities and a family bathroom.

Externally, there will be a large covered veranda, a garden, a storage room and a covered parking space.

\*5% VAT is applicable for the specific project.

Estimated Completion: July 2026