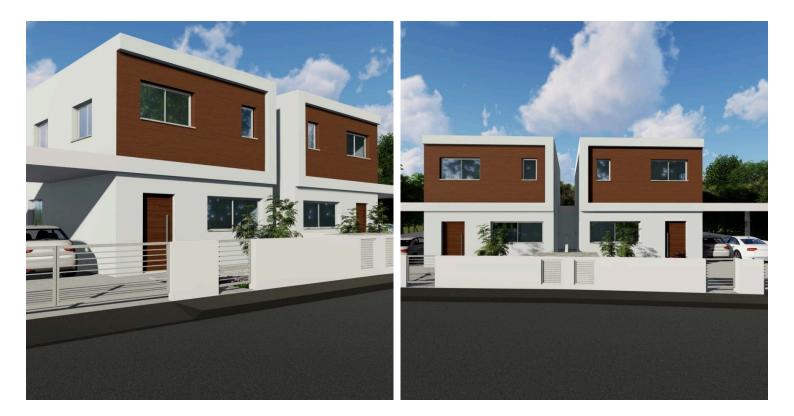

# Three Bedroom Semi-Detached House in Pano Deftera

Oeftera Pano, Nicosia

€236,550 +VAT

#### Description

Two-storey semi-detached house in Pano Deftera, located close to Machera Avenue.

The house will consist of an open-plan kitchen/ living room/ dining area and a guest toilet on the ground floor. On the first floor, there will be three bedrooms - the main with en-suite facilities and a family bathroom.

Externally, there will be a large covered veranda, a garden, a storage room and a covered parking space.

\*5% VAT is applicable for the specific project.

Estimated Completion: July 2026