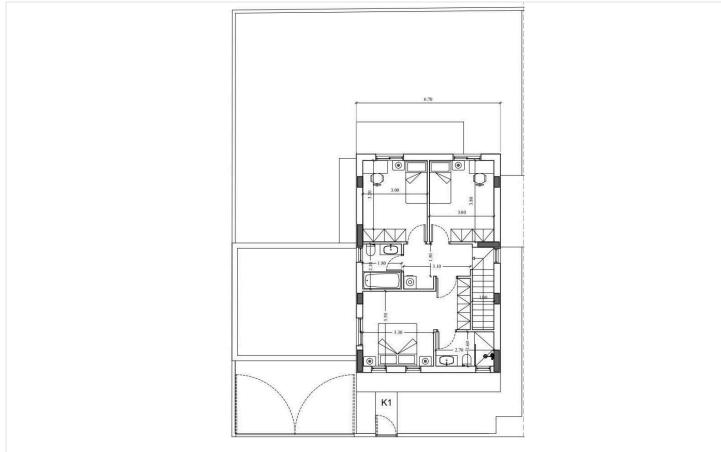

## **Floor plans**

#### Description

Two-storey semi-detached house in Pano Deftera, located close to Machera Avenue.

The house will consist of an open-plan kitchen/ living room/ dining area and a guest toilet on the ground floor. On the first floor, there will be three bedrooms - the main with en-suite facilities and a family bathroom.