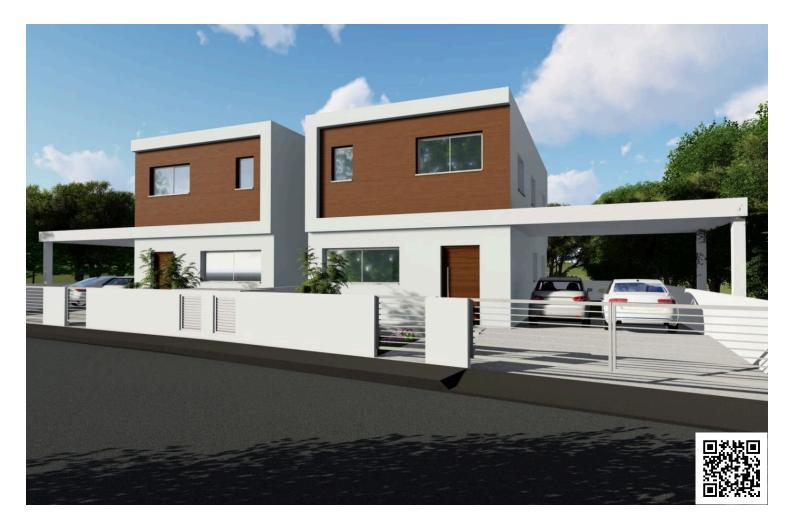

# Three Bedroom Semi-Detached House in Pano Deftera

Oeftera Pano, Nicosia

€236,550 +VAT

#### Description

Two-storey semi-detached house in Pano Deftera, located close to Machera Avenue.

The house will consist of an open-plan kitchen/ living room/ dining area and a guest toilet on the ground floor. On the first floor, there will be three bedrooms - the main with en-suite facilities and a family bathroom.

Externally, there will be a large covered veranda, a garden, a storage room and a covered parking space.

\*5% VAT is applicable for the specific project.

Estimated Completion: July 2026