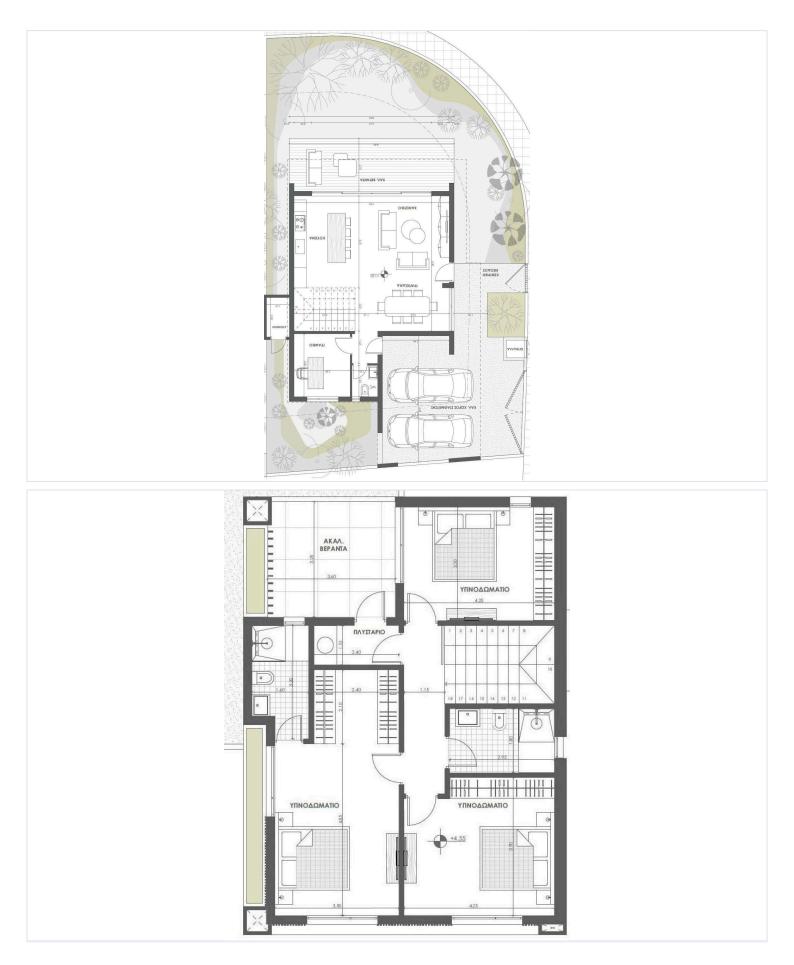

### **Floor plans**

#### Description

Detached house in Lakatamia, located close to Green Dot and American Medical Center.

This modern design house will consist of a living room, a dining area, a kitchen with an island, a bedroom/ office and a guest toilet on the ground floor. The first floor will consist of three bedrooms - the main with ensuite facilities & a walk-in closet, a main bathroom, a laundry room and a large uncovered verandas.

Externally, there will be a large garden, two covered parking spaces and large covered verandas.