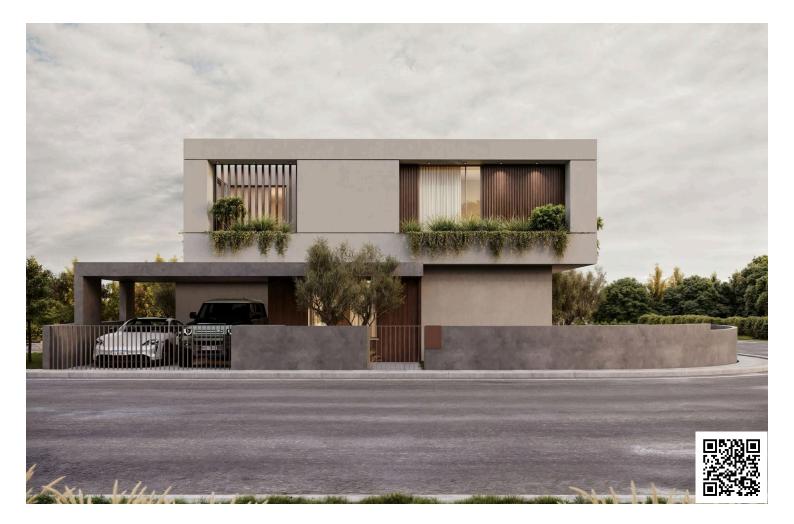

### **Overview**

#### Description

Detached house in Lakatamia, located close to Green Dot and American Medical Center.

This modern design house will consist of a living room, a dining area, a kitchen with an island, a bedroom/ office and a guest toilet on the ground floor. The first floor will consist of three bedrooms - the main with ensuite facilities & a walk-in closet, a main bathroom, a laundry room and a large uncovered verandas.

Externally, there will be a large garden, two covered parking spaces and large covered verandas.