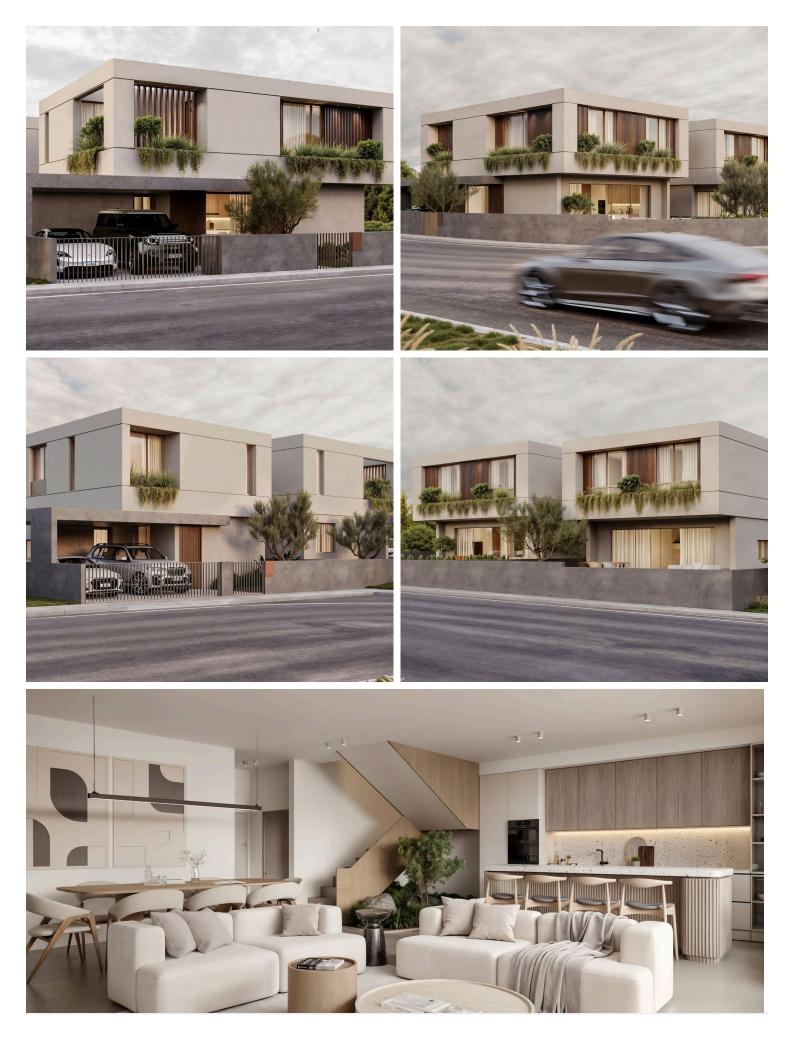

#### Description

Detached house in Lakatamia, located close to Green Dot and American Medical Center.

This modern design house will consist of a living room, a dining area, a kitchen with an island, a bedroom/ office and a guest toilet on the ground floor. The first floor will consist of three bedrooms - the main with ensuite facilities & a walk-in closet, a main bathroom, a laundry room and a large uncovered verandas.

Externally, there will be a large garden, two covered parking spaces and large covered verandas.