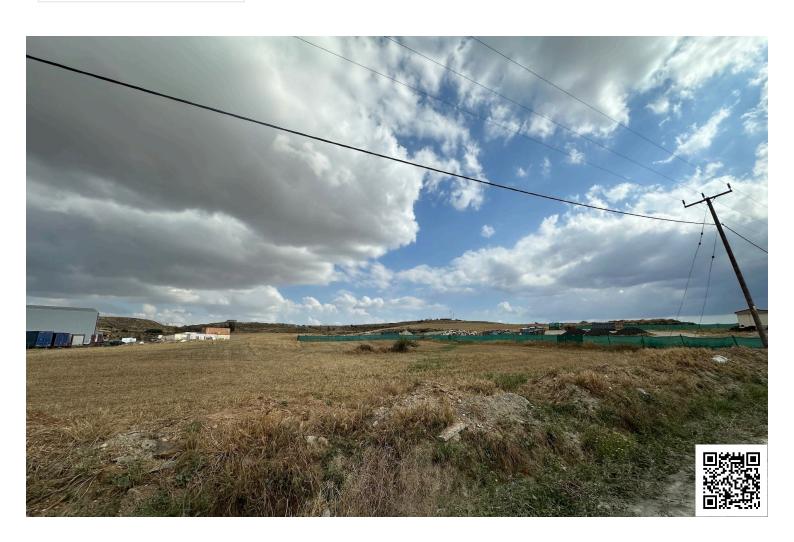

### **Description**

Industrial plot in Dali, located close to Idaliou street.

The plot has an irregular shape, with a level surface, abuts on a public road with a total frontage of 8m.

It falls within Planning Zone Bγ2, with a Building Factor of 100% and Coverage of 60%, in 2 floors.