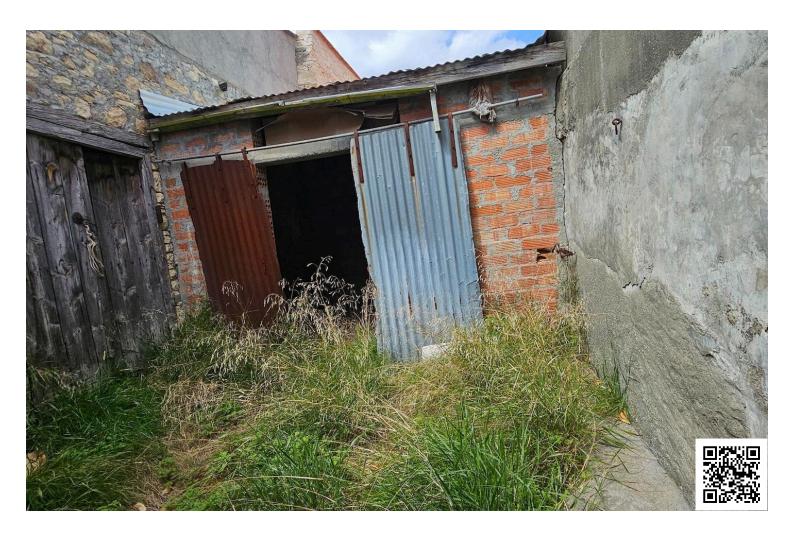

## **Description**

Semi-detached house located in Omodos Village, Limassol District.

This listed house needs extensive maintenance/renovation and has an internal area of 24sqm and is situated on a 60sqm plot.

The property falls within the Residential Zone H1, with building density coefficient of 120%, coverage coefficient 70%, maximum 3 floors and a maximum height of 11.4m.