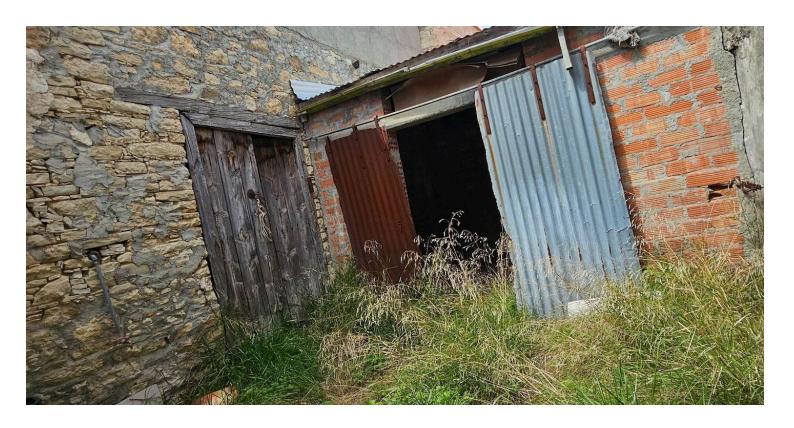

## **Description**

Semi-detached house located in Omodos Village, Limassol District.

This listed house needs extensive maintenance/renovation and has an internal area of 24sqm and is situated on a 60sqm plot.

The property falls within the Residential Zone H1, with building density coefficient of 120%, coverage coefficient 70%, maximum 3 floors and a maximum height of 11.4m.