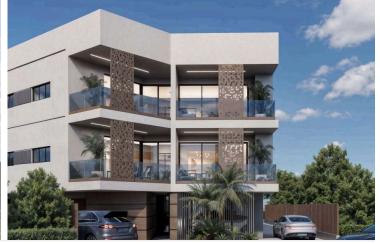

# Modern One Bedroom Penthouse in Makedonitissa

Egkomi — Makedonitissa, Nicosia

€142,500 +VAT

## **Description**

One bedroom penthouse in Egkomi, Makedonitissa area located near Makareio Stadium.

Bathrooms

The apartment will consist of an open-plan kitchen/living room/dining area, a bedroom, a bathroom and a covered veranda.

Moreover, there will be a storage room and a covered parking space on the ground floor.

\*There will be photovoltaic panels installed for all communal spaces.

Estimated Completion: July 2026