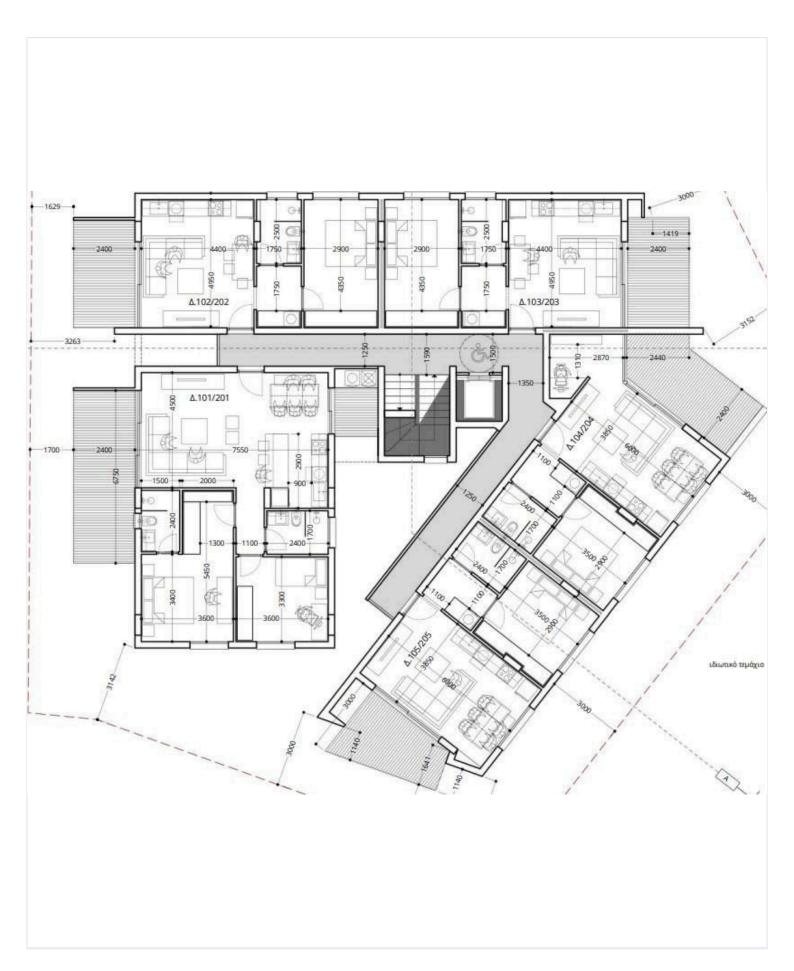

|
| Type     | Apartment          | Year of construction     | 2026             |
| Toilets  | 1                  | Energy efficiency rating | <i></i> <b>A</b> |
| Status   | Under construction |                          |                  |
|          |                    |                          |                  |

Covered

## **Description**

One bedroom penthouse in Egkomi, Makedonitissa area located near Makareio Stadium.

Bathrooms

The apartment will consist of an open-plan kitchen/living room/dining area, a bedroom, a bathroom and a covered veranda.

Moreover, there will be a storage room and a covered parking space on the ground floor.

\*There will be photovoltaic panels installed for all communal spaces.

Estimated Completion: July 2026





# Floor plans







# **Additional information**

### **Facilities**

Aircondition, Provision Elevator Heating, Provision

Parking, Covered Solar water heater Storage

**Features** 

Door screen Double glazing Easy access to main roads

Modern design Near amenities Open plan

Pressurized water system Rental potential Thermal insulation

Veranda

#### **Contact us**



#### Olga Michaelidou

(+357) 22525269

olgamichaelidou1999@gmail.com