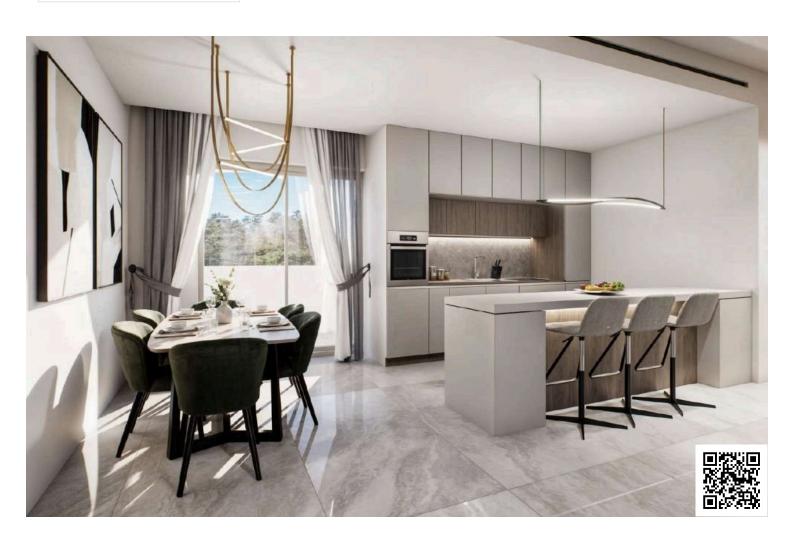

## **Description**

One bedroom penthouse in Egkomi, Makedonitissa area located near Makareio Stadium.

Bathrooms

The apartment will consist of an open-plan kitchen/living room/dining area, a bedroom, a bathroom and a covered veranda.