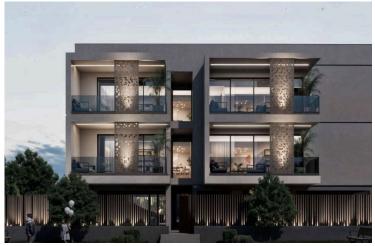

# Modern One Bedroom Penthouse in Makedonitissa

Egkomi — Makedonitissa, Nicosia

€142,500 +VAT

## **Description**

One bedroom penthouse in Egkomi, Makedonitissa area located near Makareio Stadium.

Bathrooms

The apartment will consist of an open-plan kitchen/living room/dining area, a bedroom, a bathroom and a covered veranda.