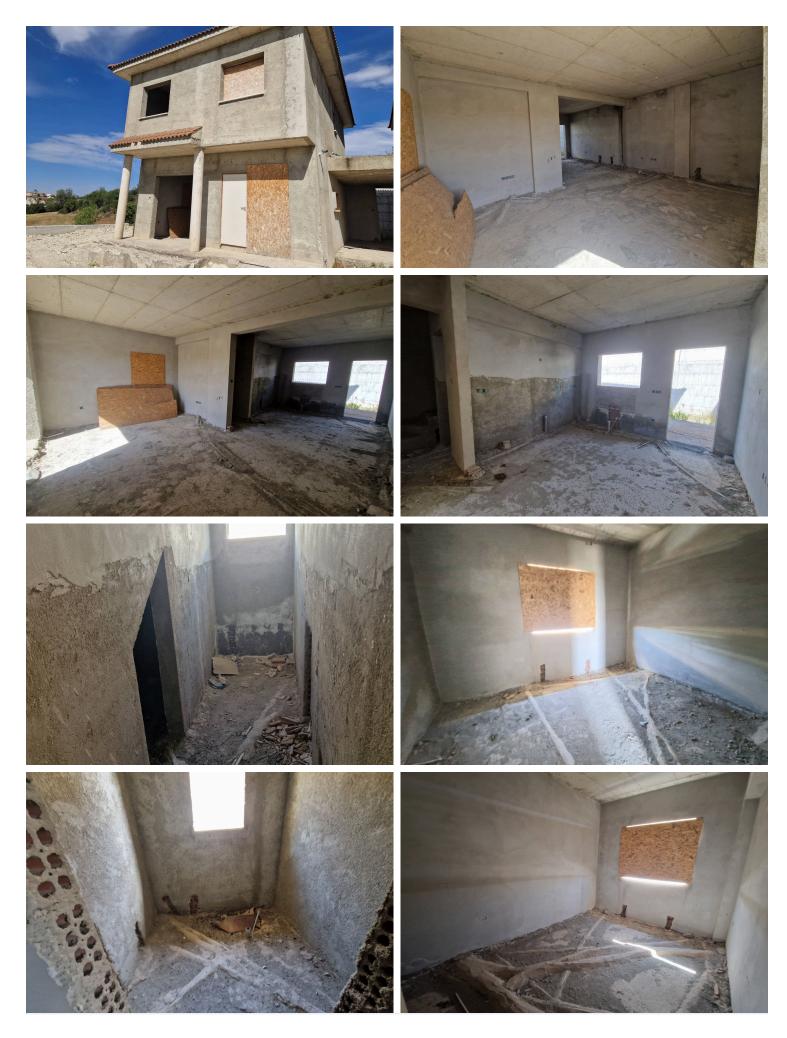

## **Description**

Incomplete two-storey semi-detached house in Kampia.

The house consists of a living room, a dining area, separated kitchen and a guest toilet on the ground floor. On the first floor there are three bedrooms (the main with en-suite facilities) and a main bathroom.

\*In order to be completed, the house requires mechanical and electrical works, windows installation, flooring, sanitary wares, painting and landscaping.