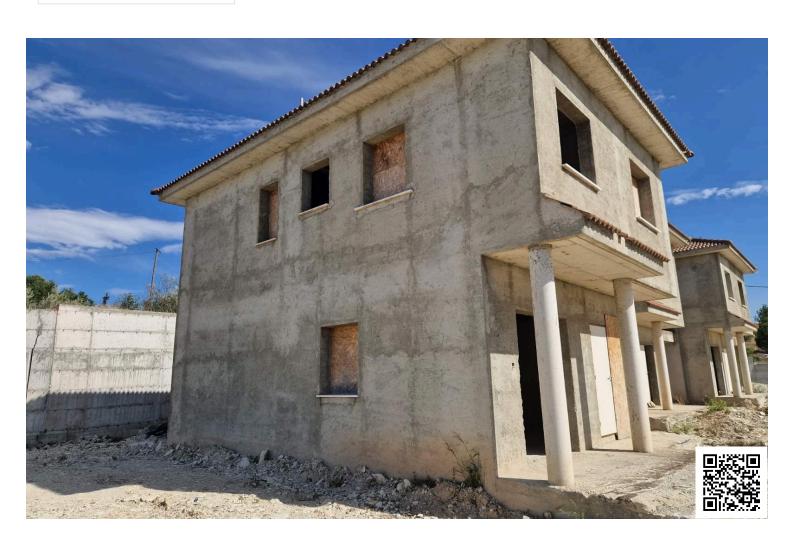

## **Description**

Incomplete two-storey semi-detached house in Kampia.

The house consists of a living room, a dining area, separated kitchen and a guest toilet on the ground floor. On the first floor there are three bedrooms (the main with en-suite facilities) and a main bathroom.

\*In order to be completed, the house requires mechanical and electrical works, windows installation, flooring, sanitary wares, painting and landscaping.