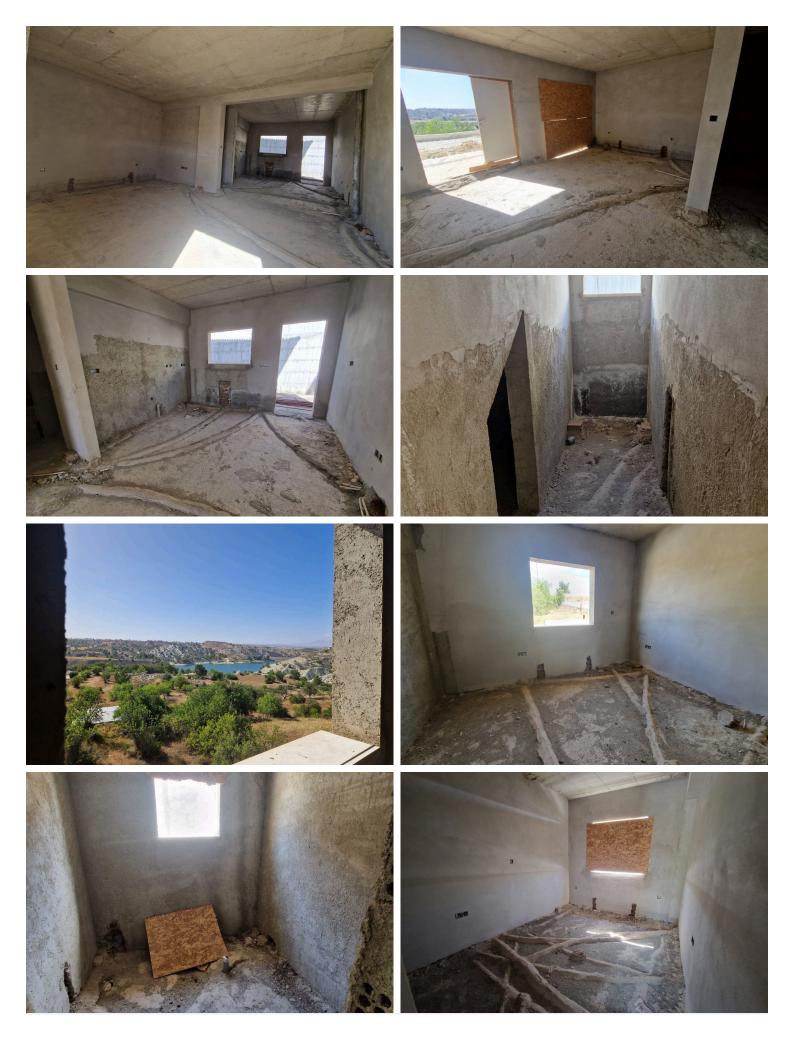

## **Description**

Incomplete two-storey semi-detached house in Kampia.

The house consists of a living room, a dining area, separated kitchen and a guest toilet on the ground floor. On the first floor there are three bedrooms (the main with en-suite facilities) and a main bathroom.

\*In order to be completed, the house requires mechanical and electrical works, windows installation, flooring, sanitary wares, painting and landscaping.

### **Features**

Bright Connected to electric mains En suite shower

Garden Guest WC Internal stairs

Investment opportunity Lake view Mountain view

Open plan Openings in opposite sides Quiet area

Veranda