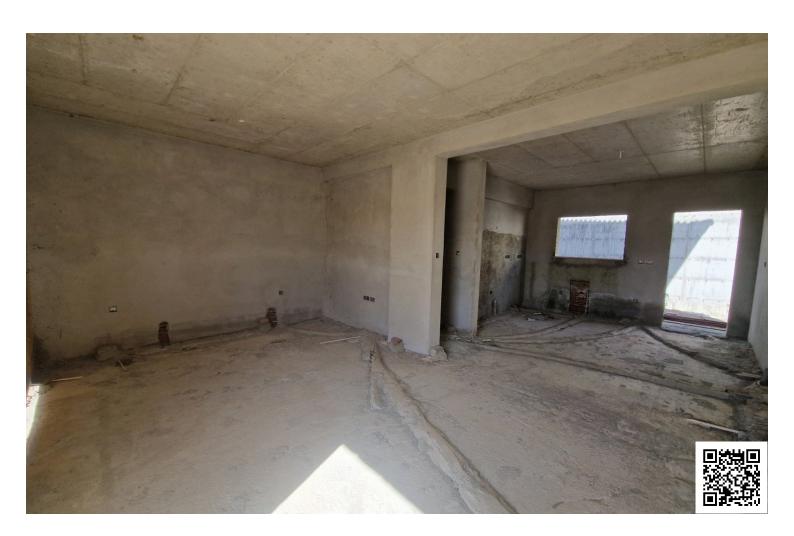

## **Description**

Incomplete two-storey semi-detached house in Kampia.

The house consists of a living room, a dining area, separated kitchen and a guest toilet on the ground floor. On the first floor there are three bedrooms (the main with en-suite facilities) and a main bathroom.

\*In order to be completed, the house requires mechanical and electrical works, windows installation, flooring, sanitary wares, painting and landscaping.