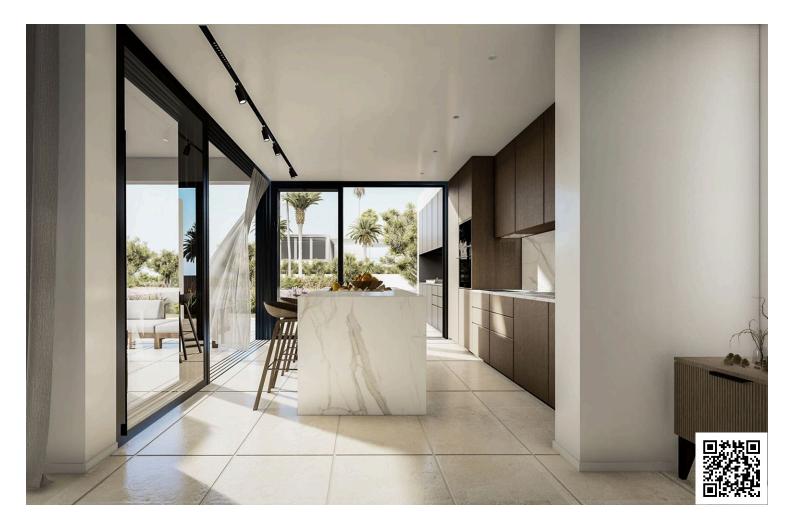

#### Description

Two-storey semi-detached house in Dali, located in Panagia Evangelistria Quarter close to Dali's Amphitheater.

This modern house will consist of an open-plan kitchen/ living room/ dining area and a guest toilet on the ground floor. On the first floor, there will be three bedrooms - the main with en-suite facilities & a small balcony as well as a family bathroom.

Externally, the property will feature a beautiful garden, covered & uncovered verandas and two covered parking spaces.

\*Full installation of photovoltaic panels is included in the price.

Estimated Completion: October 2026