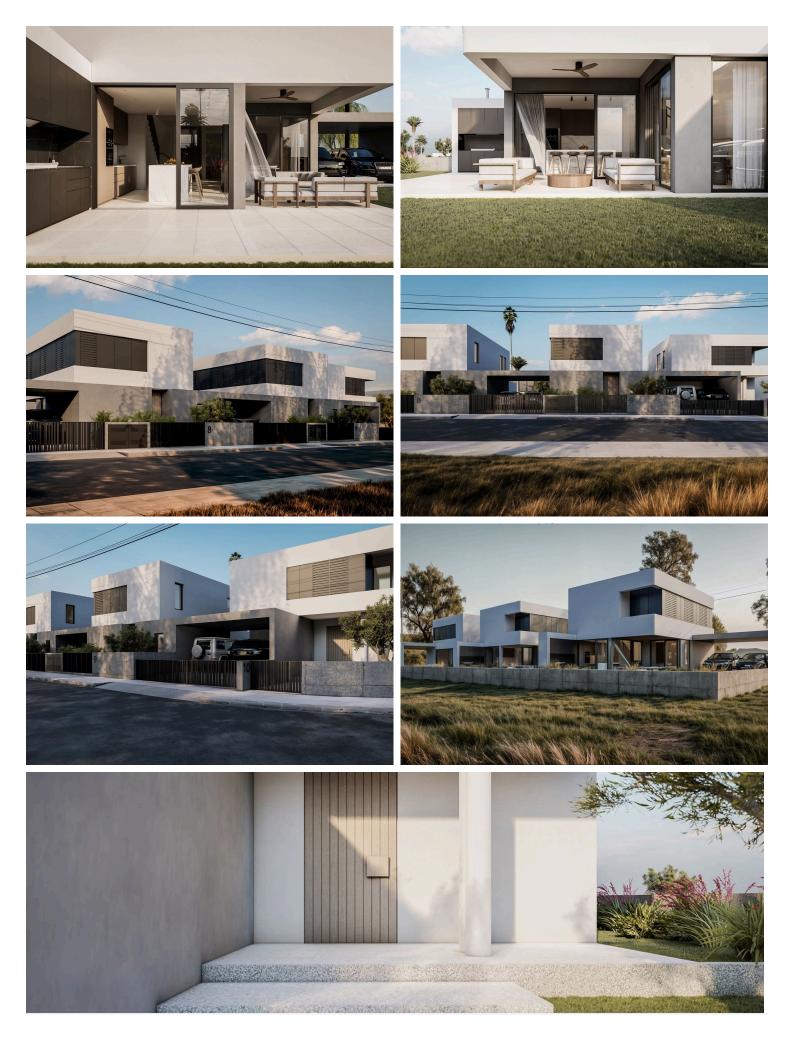

#### Description

Two-storey semi-detached house in Dali, located in Panagia Evangelistria Quarter close to Dali's Amphitheater.

This modern house will consist of an open-plan kitchen/ living room/ dining area and a guest toilet on the ground floor. On the first floor, there will be three bedrooms - the main with en-suite facilities & a small balcony as well as a family bathroom.

Externally, the property will feature a beautiful garden, covered & uncovered verandas and two covered parking spaces.

\*Full installation of photovoltaic panels is included in the price.

Estimated Completion: October 2026