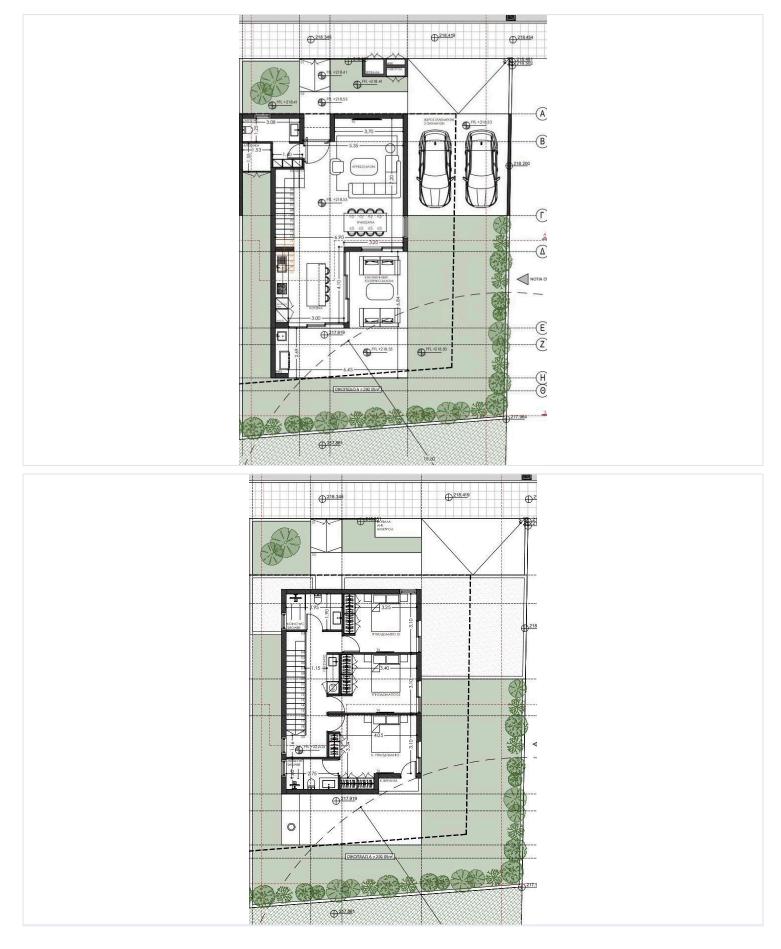

### **Floor plans**

#### Description

Two-storey semi-detached house in Dali, located in Panagia Evangelistria Quarter close to Dali's Amphitheater.

This modern house will consist of an open-plan kitchen/ living room/ dining area and a guest toilet on the ground floor. On the first floor, there will be three bedrooms - the main with en-suite facilities & a small balcony as well as a family bathroom.