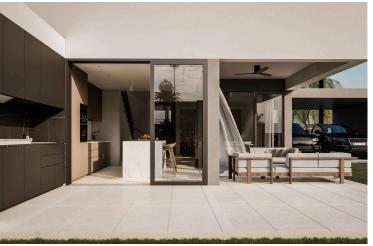

### **Description**

Two-storey semi-detached house in Dali, located in Panagia Evangelistria Quarter close to Dali's Amphitheater.

This modern house will consist of an open-plan kitchen/ living room/ dining area and a guest toilet on the ground floor. On the first floor, there will be three bedrooms - the main with en-suite facilities & a small balcony as well as a family bathroom.

Externally, the property will feature a beautiful garden, covered & uncovered verandas and two covered parking spaces.

\*Full installation of photovoltaic panels is included in the price.

Estimated Completion: October 2026