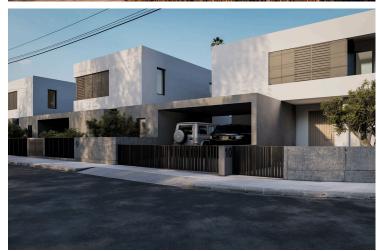

### **Description**

Two-storey semi-detached house in Dali, located in Panagia Evangelistria Quarter close to Dali's Amphitheater.

This modern house will consist of an open-plan kitchen/ living room/ dining area and a guest toilet on the ground floor. On the first floor, there will be three bedrooms - the main with en-suite facilities & a small balcony as well as a family bathroom.

Externally, the property will feature a beautiful garden, covered & uncovered verandas and two covered parking spaces.

\*Full installation of photovoltaic panels is included in the price.

Estimated Completion: October 2026