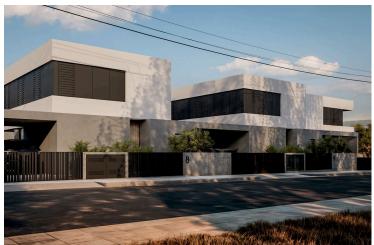

# Three Bedroom Semi-Detached House in Dali

Dali, Nicosia

€275,000 +VAT

### **Description**

Two-storey semi-detached house in Dali, located in Panagia Evangelistria Quarter close to Dali's Amphitheater.

This modern house will consist of an open-plan kitchen/ living room/ dining area and a guest toilet on the ground floor. On the first floor, there will be three bedrooms - the main with en-suite facilities & a small balcony as well as a family bathroom.