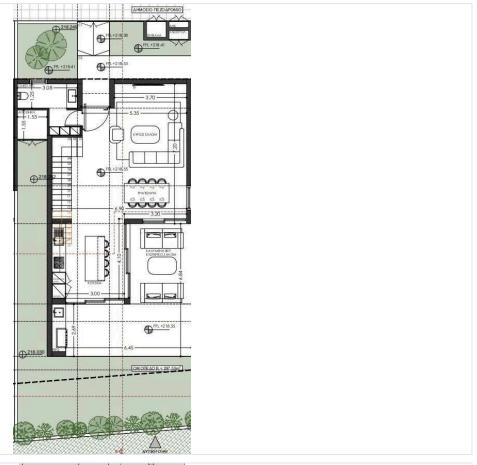

# Floor plans

### **Description**

Two-storey semi-detached house in Dali, located in Panagia Evangelistria Quarter close to Dali's Amphitheater.

This modern house will consist of an open-plan kitchen/ living room/ dining area and a guest toilet on the ground floor. On the first floor, there will be three bedrooms - the main with en-suite facilities & a small balcony as well as a family bathroom.

Externally, the property will feature a beautiful garden, covered & uncovered verandas and two covered parking spaces.

\*Full installation of photovoltaic panels is included in the price.

Estimated Completion: October 2026