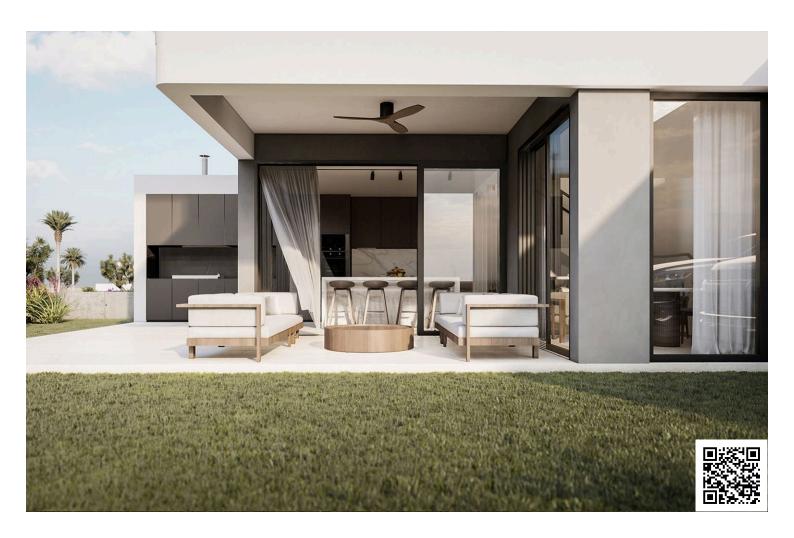

### **Description**

Two-storey semi-detached house in Dali, located in Panagia Evangelistria Quarter close to Dali's Amphitheater.

This modern house will consist of an open-plan kitchen/ living room/ dining area and a guest toilet on the ground floor. On the first floor, there will be three bedrooms - the main with en-suite facilities & a small balcony as well as a family bathroom.

Externally, the property will feature a beautiful garden, covered & uncovered verandas and two covered parking spaces.

\*Full installation of photovoltaic panels is included in the price.

Estimated Completion: October 2026