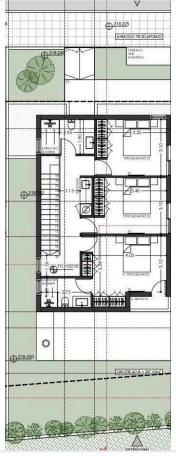

# Floor plans

### **Description**

Two-storey semi-detached house in Dali, located in Panagia Evangelistria Quarter close to Dali's Amphitheater.

This modern house will consist of an open-plan kitchen/ living room/ dining area and a guest toilet on the ground floor. On the first floor, there will be three bedrooms - the main with en-suite facilities & a small balcony as well as a family bathroom.

Externally, the property will feature a beautiful garden, covered & uncovered verandas and two covered parking spaces.

\*Full installation of photovoltaic panels is included in the price.

Estimated Completion: October 2026