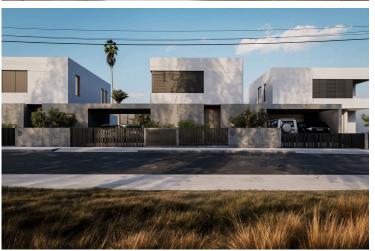

### **Description**

Two-storey semi-detached house in Dali, located in Panagia Evangelistria Quarter close to Dali's Amphitheater.

This modern house will consist of an open-plan kitchen/ living room/ dining area and a guest toilet on the ground floor. On the first floor, there will be three bedrooms - the main with en-suite facilities & a small balcony as well as a family bathroom.

Externally, the property will feature a beautiful garden, covered & uncovered verandas and two covered parking spaces.

\*Full installation of photovoltaic panels is included in the price.

Estimated Completion: October 2026