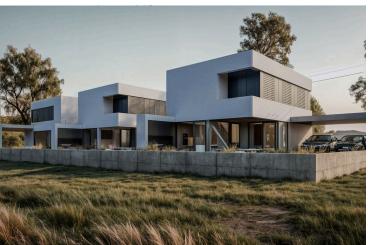

### **Description**

Two-storey semi-detached house in Dali, located in Panagia Evangelistria Quarter close to Dali's Amphitheater.

This modern house will consist of an open-plan kitchen/ living room/ dining area and a guest toilet on the ground floor. On the first floor, there will be three bedrooms - the main with en-suite facilities & a small balcony as well as a family bathroom.

Externally, the property will feature a beautiful garden, covered & uncovered verandas and two covered parking spaces.

\*Full installation of photovoltaic panels is included in the price.

Estimated Completion: October 2026