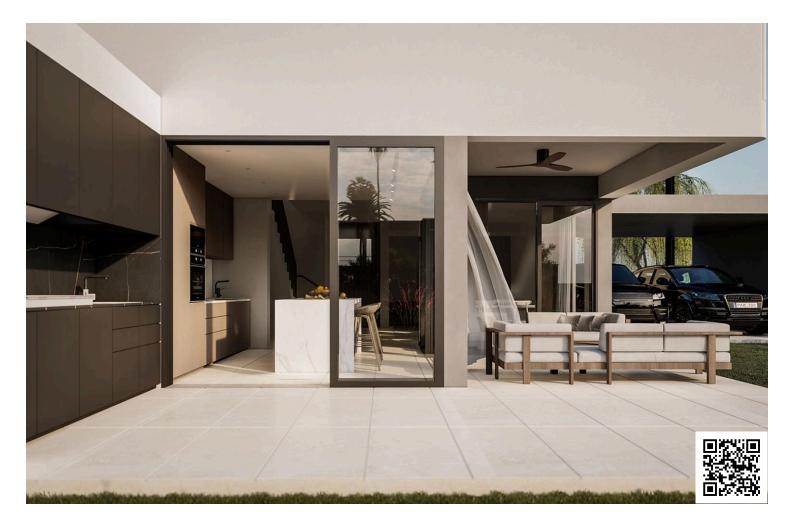

### Description

Two-storey semi-detached house in Dali, located in Panagia Evangelistria Quarter close to Dali's Amphitheater.

This modern house will consist of an open-plan kitchen/ living room/ dining area and a guest toilet on the ground floor. On the first floor, there will be three bedrooms - the main with en-suite facilities and a family bathroom.

Externally, the property will feature a beautiful garden, covered & uncovered verandas and two covered parking spaces.

\*Full installation of photovoltaic panels is included in the price.

Estimated Completion: October 2026