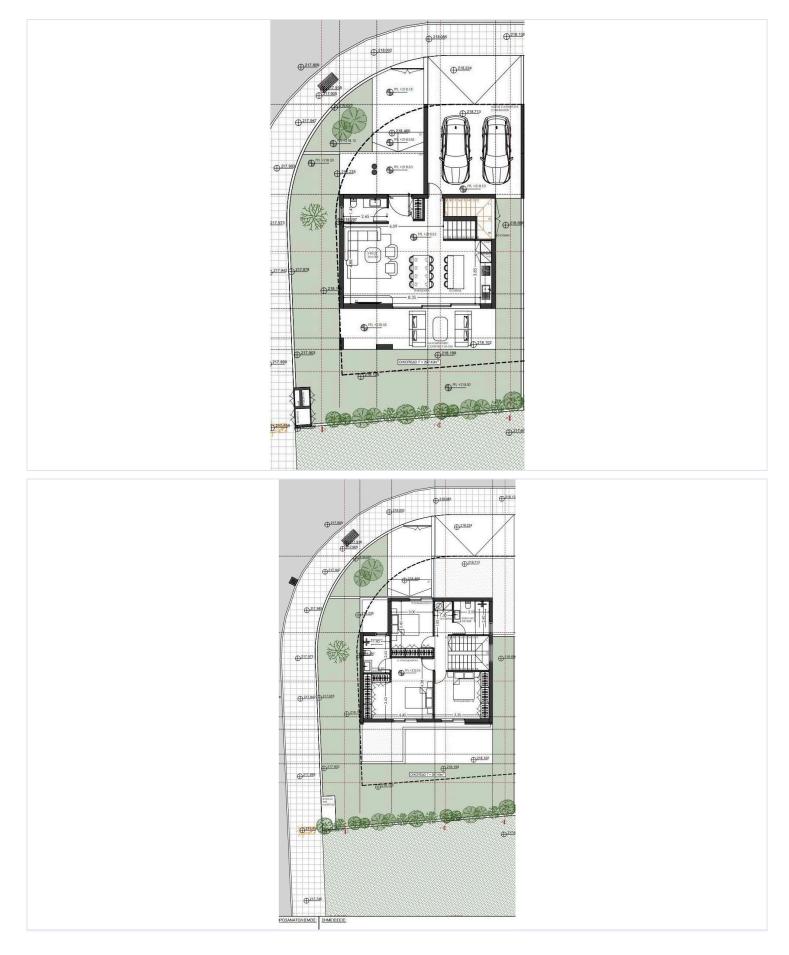

### **Floor plans**

### Description

Two-storey semi-detached house in Dali, located in Panagia Evangelistria Quarter close to Dali's Amphitheater.

This modern house will consist of an open-plan kitchen/ living room/ dining area and a guest toilet on the ground floor. On the first floor, there will be three bedrooms - the main with en-suite facilities and a family bathroom.