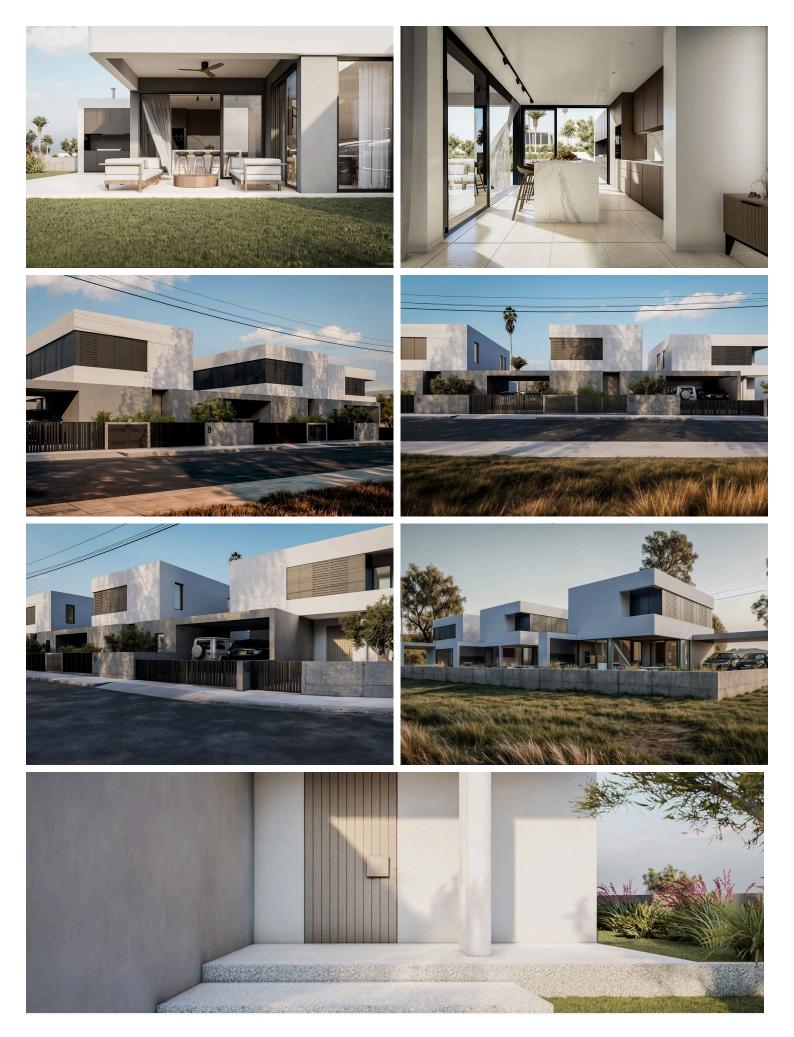

### Description

Two-storey semi-detached house in Dali, located in Panagia Evangelistria Quarter close to Dali's Amphitheater.

This modern house will consist of an open-plan kitchen/ living room/ dining area and a guest toilet on the ground floor. On the first floor, there will be three bedrooms - the main with en-suite facilities and a family bathroom.

Externally, the property will feature a beautiful garden, covered & uncovered verandas and two covered parking spaces.

\*Full installation of photovoltaic panels is included in the price.

Estimated Completion: October 2026