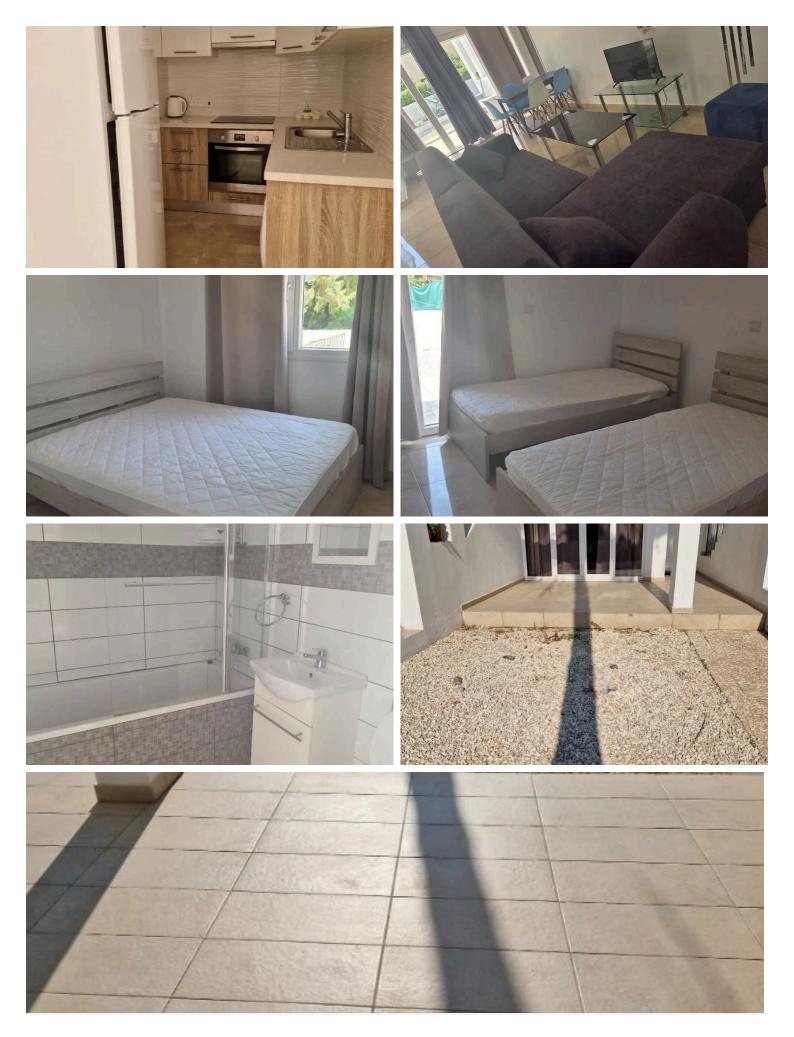

#### Description

Two bedroom ground floor apartment in Pyla, located at a walking distance from the nearest beach.

The apartment was recently renovated and it consists of an open-plan living room/ dining area, a semi-separate kitchen, two bedrooms and a family bathroom.

Externally, there is a garden, large partially covered verandas and an uncovered parking space.