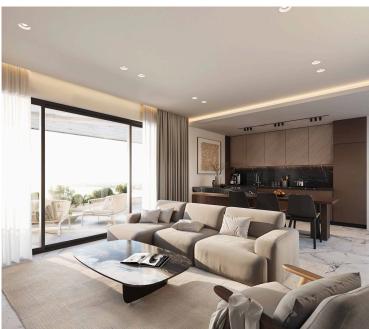

### **Description**

Two bedroom penthouse apartment in Lakatamia, located close to Metro Supermarket.

This modern design apartment will consist of an open-plan living room/ dining area/ kitchen with an island, two bedrooms - one of them with ensuite facilities, a family bathroom and huge covered/ uncovered verandas.