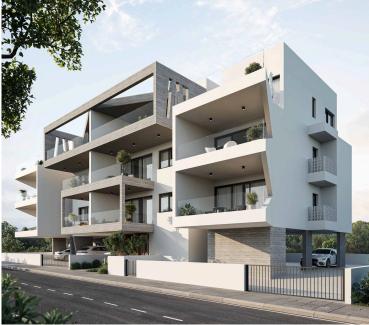

### **Description**

Two bedroom penthouse apartment in Lakatamia, located close to Metro Supermarket.

This modern design apartment will consist of an open-plan living room/ dining area/ kitchen with an island, two bedrooms - one of them with ensuite facilities, a family bathroom and huge covered/ uncovered verandas.

In addition, there will be a storage room and a covered parking space on the ground floor, for each apartment.

Estimated Completion: July, 2027