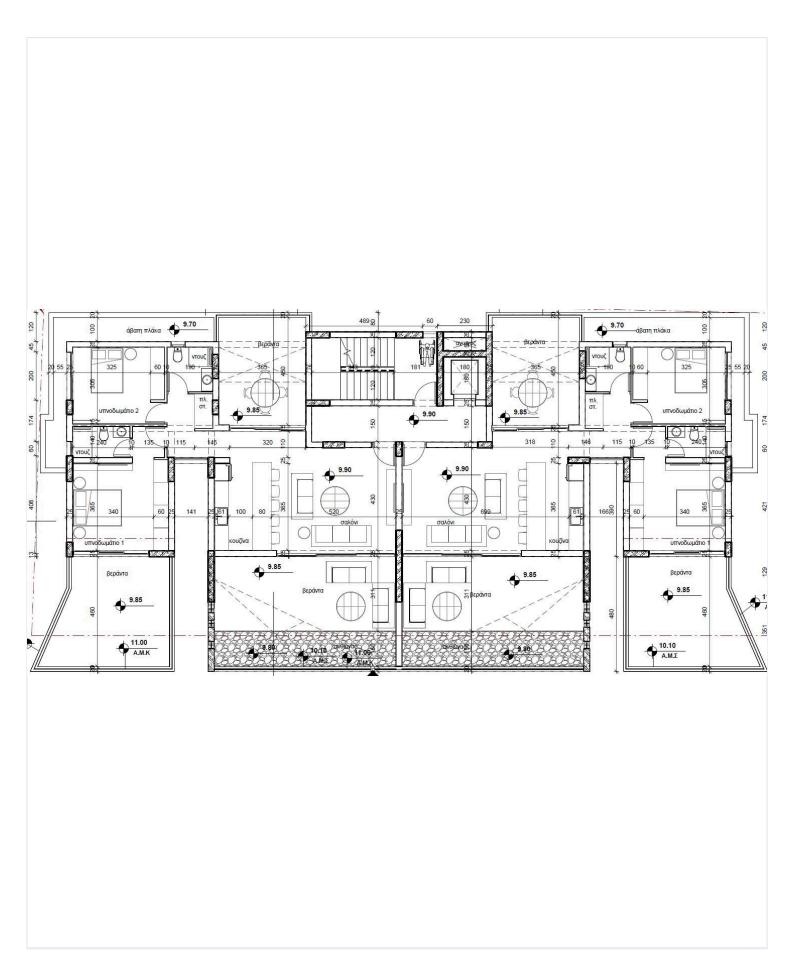

#18636

# Two Bedroom Penthouse Apartment in Lakatamia

Lakatameia, Nicosia

€295,000 +VAT

















## **Overview**

### **Specifications**

| 2027        |
|-------------|
| <i></i> A ► |
|             |
|             |

### **Description**

Two bedroom penthouse apartment in Lakatamia, located close to Metro Supermarket.

This modern design apartment will consist of an open-plan living room/ dining area/ kitchen with an island, two bedrooms - one of them with ensuite facilities, a family bathroom and huge covered/ uncovered verandas.

In addition, there will be a storage room and a covered parking space on the ground floor, for each apartment.

Estimated Completion: July, 2027





# Floor plans







# **Additional information**

### **Facilities**

Aircondition, Provision

Parking, Covered

Elevator

Heating, Underfloor

Solar photovoltaic panels

(provision)

Solar water heater

Storage

#### **Features**

Balcony

Easy access to main roads

Kitchen island

Near amenities

Rental potential

Veranda

Door screen

En suite bathroom

Luxury specifications

Pressurized water system

Spacious rooms

Double glazing

Investment opportunity

Modern design

Quiet area

Thermal insulation

#### Contact us



**Myranda Nassif** 

(+357) 22525269

info@synergyestates.cy