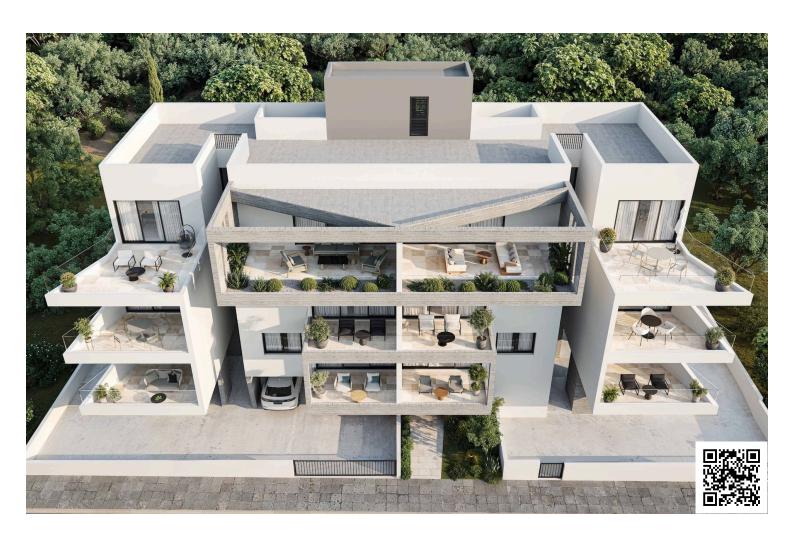

### **Description**

Two bedroom penthouse apartment in Lakatamia, located close to Metro Supermarket.

This modern design apartment will consist of an open-plan living room/ dining area/ kitchen with an island, two bedrooms - one of them with ensuite facilities, a family bathroom and huge covered/ uncovered verandas.

In addition, there will be a storage room and a covered parking space on the ground floor, for each apartment.

Estimated Completion: July, 2027