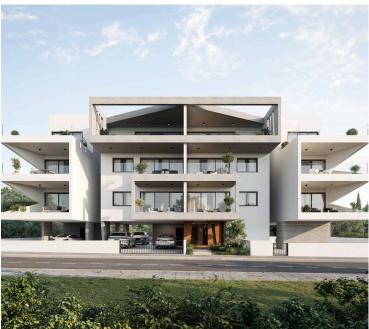

### **Description**

Two bedroom penthouse apartment in Lakatamia, located close to Metro Supermarket.

This modern design apartment will consist of an open-plan living room/ dining area/ kitchen with an island, two bedrooms - one of them with ensuite facilities, a family bathroom and huge covered/ uncovered verandas.

In addition, there will be a storage room and a covered parking space on the ground floor, for each apartment.

Estimated Completion: July, 2027