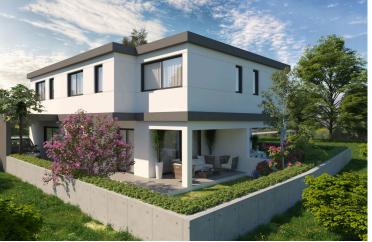

#### Description

Luxury semi-detached house in Lakatamia, located close to Agia Paraskevi Church.

The house will consist of an entrance hall, a living room, a dining area, a separate kitchen and a guest toilet on the ground floor. The first floor will consist of three bedrooms, the main with en-suite facilities & a walk-in closet and a family bathroom.

Externally, there will be a large covered veranda, a garden and a covered parking area.

Additional Characteristics:

- Photovoltaic Panels, Full Installation

Estimated Completion: 09/2025