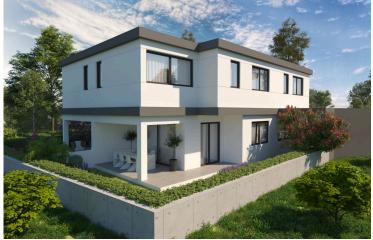

#### Description

Luxury semi-detached house in Lakatamia, located close to Agia Paraskevi Church.

The house will consist of an entrance hall, a living room, a dining area, a separate kitchen and a guest toilet on the ground floor. The first floor will consist of three bedrooms, the main with en-suite facilities & a walk-in closet and a family bathroom.

Externally, there will be a large covered veranda, a garden and a covered parking area.

Additional Characteristics:

- Photovoltaic Panels, Full Installation

Estimated Completion: 09/2025