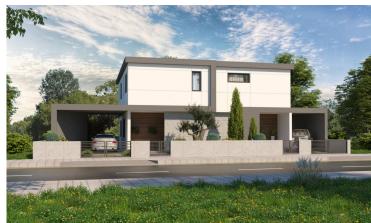

#### Description

Luxury semi-detached house in Lakatamia, located close to Agia Paraskevi Church.

The house will consist of an entrance hall, a living room, a dining area, a separate kitchen and a guest toilet on the ground floor. The first floor will consist of three bedrooms, the main with en-suite facilities & a walk-in closet and a family bathroom.

Externally, there will be a large covered veranda, a garden and a covered parking area.

Additional Characteristics:

- Photovoltaic Panels, Full Installation

Estimated Completion: 09/2025