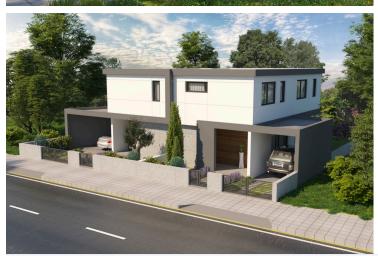

#### Description

Luxury semi-detached house in Lakatamia, located close to Agia Paraskevi Church.

The house will consist of an entrance hall, a living room, a dining area, a separate kitchen and a guest toilet on the ground floor. The first floor will consist of three bedrooms, the main with en-suite facilities & a walk-in closet and a family bathroom.

Externally, there will be a large covered veranda, a garden and a covered parking area.

Additional Characteristics:

- Photovoltaic Panels, Full Installation

Estimated Completion: 09/2025