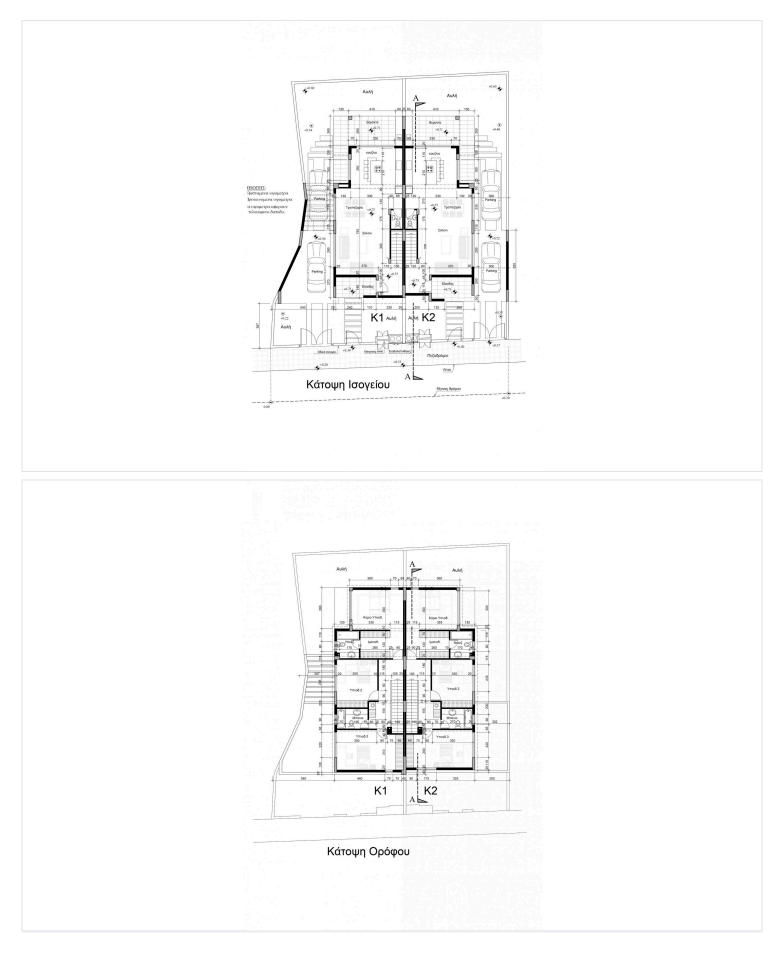

# **Floor plans**

#### Description

Luxury semi-detached house in Lakatamia, located close to Agia Paraskevi Church.

The house will consist of an entrance hall, a living room, a dining area, a separate kitchen and a guest toilet on the ground floor. The first floor will consist of three bedrooms, the main with en-suite facilities & a walk-in closet and a family bathroom.

Externally, there will be a large covered veranda, a garden and a covered parking area.

Additional Characteristics:

- Photovoltaic Panels, Full Installation

Estimated Completion: 09/2025