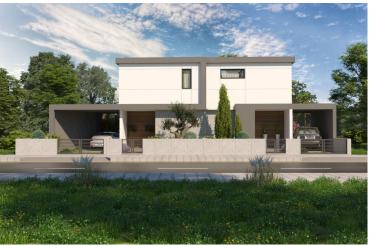

#### Description

Luxury semi-detached house in Lakatamia, located close to Agia Paraskevi Church.

The house will consist of an entrance hall, a living room, a dining area, a separate kitchen and a guest toilet on the ground floor. The first floor will consist of three bedrooms, the main with en-suite facilities & a walk-in closet and a family bathroom.

Externally, there will be a large covered veranda, a garden and a covered parking area.

Additional Characteristics:

- Photovoltaic Panels, Full Installation

Estimated Completion: 09/2025