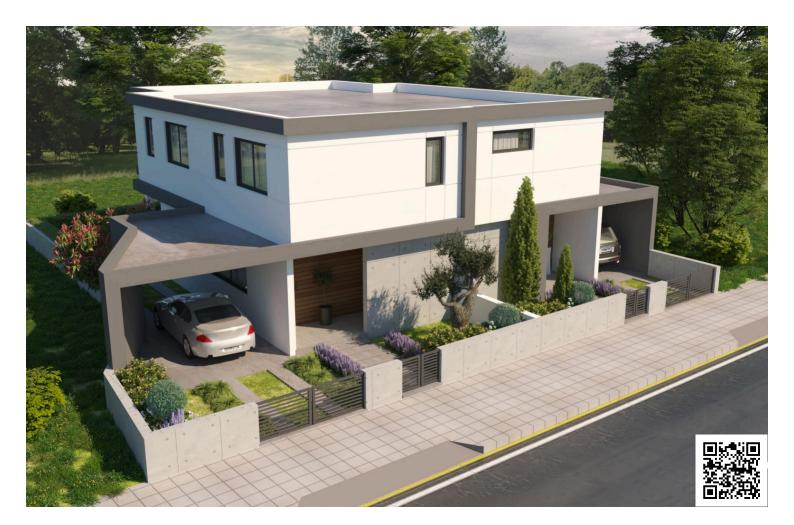

#### Description

Luxury semi-detached house in Lakatamia, located close to Agia Paraskevi Church.

The house will consist of an entrance hall, a living room, a dining area, a separate kitchen and a guest toilet on the ground floor. The first floor will consist of three bedrooms, the main with en-suite facilities & a walk-in closet and a family bathroom.

Externally, there will be a large covered veranda, a garden and a covered parking area.

Additional Characteristics:

- Photovoltaic Panels, Full Installation

Estimated Completion: 09/2025