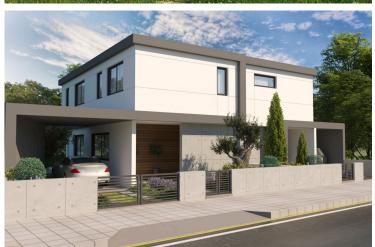

#### Description

Luxury semi-detached house in Lakatamia, located close to Agia Paraskevi Church.

The house will consist of an entrance hall, a living room, a dining area, a separate kitchen and a guest toilet on the ground floor. The first floor will consist of three bedrooms, the main with en-suite facilities & a walk-in closet and a family bathroom.

Externally, there will be a large covered veranda, a garden and a covered parking area.

Additional Characteristics:

- Photovoltaic Panels, Full Installation

Estimated Completion: 09/2025