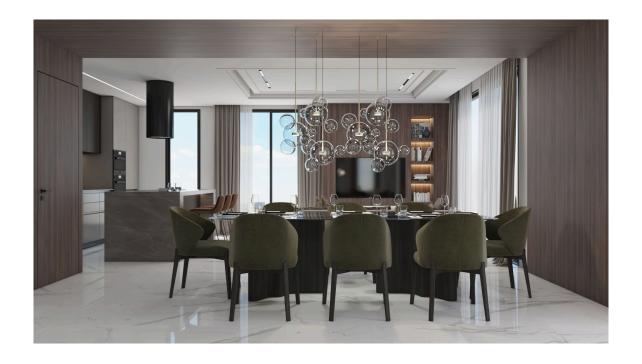

#### Description

Modern two-storey semi-detached house located in Kallithea, Dali, close to Glasberg Area.

The house will consist of an open-plan living room/ dining area, a kitchen with a sitting area and a guest toilet on the ground floor. The first floor will consist of three bedrooms, the master en-suite, two more bedrooms that share a common bathroom.

In addition, there will be a large backyard, covered verandas and two parking spaces.

Estimated Date of Completion: February 2025