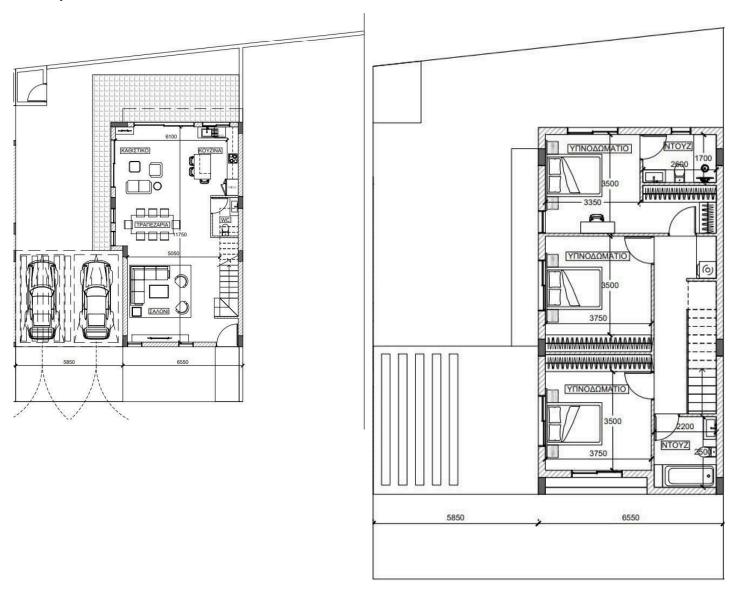

#### Description

Modern two-storey semi-detached house located in Kallithea, Dali, close to Glasberg Area.

The house will consist of an open-plan living room/ dining area, a kitchen with a sitting area and a guest toilet on the ground floor. The first floor will consist of three bedrooms, the master en-suite, two more bedrooms that share a common bathroom.

In addition, there will be a large backyard, covered verandas and two parking spaces.

Estimated Date of Completion: February 2025

## Floor plans