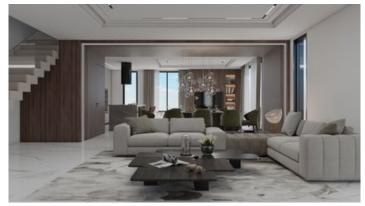

#### Description

Modern two-storey semi-detached house located in Kallithea, Dali, close to Glasberg Area.

The house will consist of an open-plan living room/ dining area, a kitchen with a sitting area and a guest toilet on the ground floor. The first floor will consist of three bedrooms, the master en-suite, two more bedrooms that share a common bathroom.