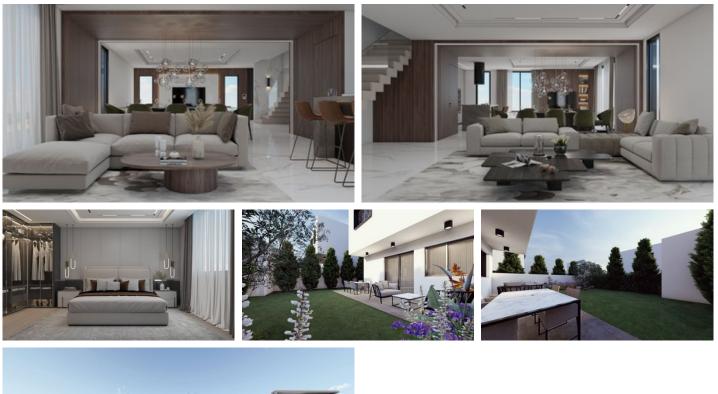

### Description

Modern two-storey semi-detached house located in Kallithea, Dali, close to Glasberg Area.

The house will consist of an open-plan living room/ dining area/ kitchen and a guest toilet on the ground floor. The first floor will consist of four bedrooms, the master en-suite, three more bedrooms that share a common bathroom.

In addition, there is a large backyard, a covered veranda and one parking space.

#### Facilities

Aircondition, Provision Parking, Covered Solar photovoltaic panels

Features

Easy access to main roads Garden Alarm system, Provision Guest WC Near amenities Heating, Provision Storage

Easy access to highway Pressurized water system Double glazing En suite Bathroom