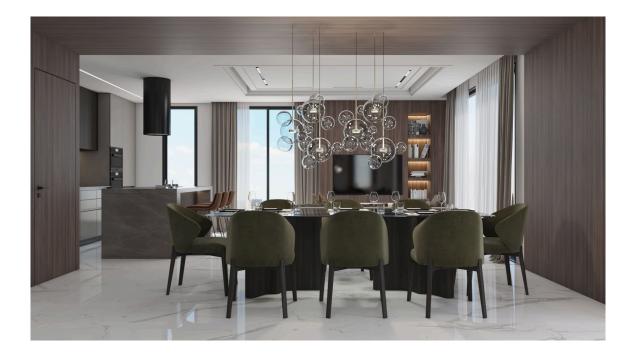

### Description

Modern two-storey semi-detached house located in Kallithea, Dali, close to Glasberg Area.

The house will consist of an open-plan living room/ dining area/ kitchen and a guest toilet on the ground floor. The first floor will consist of four bedrooms, the master en-suite, three more bedrooms that share a common bathroom.

In addition, there is a large backyard, a covered veranda and one parking space.