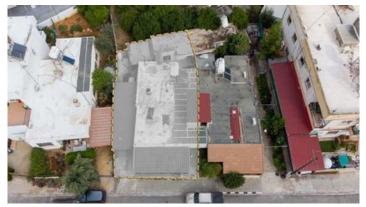

# **Ground floor house in Latsia**

Nicosia, Latsia

#2923

Price€105,000TypeHouseBedrooms4Bathrooms3Covered145 m²Covered veranda5 m²Plot255 m²StatusResale

**Floor** Ground floor / 1 **Area** Nicosia, Latsia

The house consists of two bedrooms, a living/sitting/dining room, a kitchen, a guest toilet with shower and a main bathroom. Outside there is a covered veranda, a yard, one covered parking space and an external building with an area of 40 sqm consisting of two bedrooms and a bathroom.