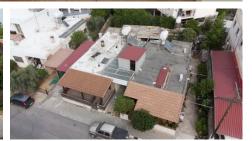

## Description

Semi-detached ground floor house in Latsia Municipality of Nicosia. It is located at a distance of approximately 80 meters east of Latsia Town Hall and 540 meters west "Alfamega" supermarket.

The house consists of two bedrooms, a living/sitting/dining room, a kitchen, a guest toilet with shower and a main bathroom. Outside there is a covered veranda, a yard, one covered parking space and an external building with an area of 40 sqm consisting of two bedrooms and a bathroom.