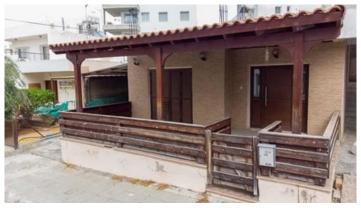

The house consists of two bedrooms, a living/sitting/dining room, a kitchen, a guest toilet with shower and a main bathroom. Outside there is a covered veranda, a yard, one covered parking space and an external building with an area of 40 sqm consisting of two bedrooms and a bathroom.

#### **Features**

Bath

Easy access to main roads

Openings in opposite sides

Garden

Ceramic tiles

Guest WC

Veranda