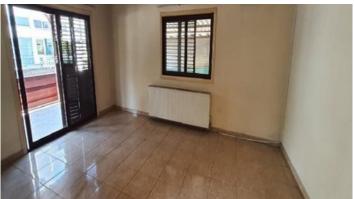

The house consists of two bedrooms, a living/sitting/dining room, a kitchen, a guest toilet with shower and a main bathroom. Outside there is a covered veranda, a yard, one covered parking space and an external building with an area of 40 sqm consisting of two bedrooms and a bathroom.

#### **Features**

Bath

Easy access to main roads

Openings in opposite sides

Garden

Ceramic tiles

Guest WC

Veranda