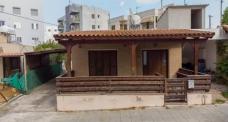

## Description

Semi-detached ground floor house in Latsia Municipality of Nicosia. It is located at a distance of approximately 80 meters east of Latsia Town Hall and 540 meters west "Alfamega" supermarket.

The house consists of two bedrooms, a living/sitting/dining room, a kitchen, a guest toilet with shower and a main bathroom. Outside there is a covered veranda, a yard, one covered parking space and an external building with an area of 40 sqm consisting of two bedrooms and a bathroom.

It is located close to all necessary amenities and services and it offers easy access to the highway and the city center.