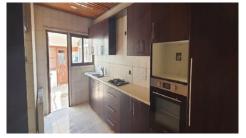

The house consists of two bedrooms, a living/sitting/dining room, a kitchen, a guest toilet with shower and a main bathroom. Outside there is a covered veranda, a yard, one covered parking space and an external building with an area of 40 sqm consisting of two bedrooms and a bathroom.

Quiet Area

Near amenities

Kitchen appliances

Shower

Easy access to highway

Shutters

Painted

Tile flooring