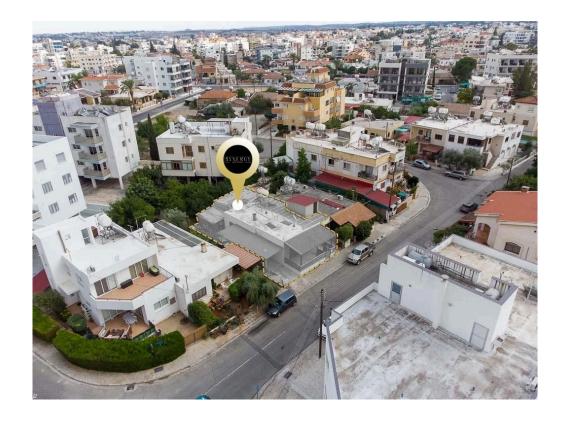

# **Ground floor house in Latsia**

Nicosia, Latsia

#2923

Price€105,000TypeHouseBedrooms4Bathrooms3Covered145 m²Covered veranda5 m²Plot255 m²StatusResale

**Floor** Ground floor / 1 **Area** Nicosia, Latsia

## Description

Semi-detached ground floor house in Latsia Municipality of Nicosia. It is located at a distance of approximately 80 meters east of Latsia Town Hall and 540 meters west "Alfamega" supermarket.

It is located close to all necessary amenities and services and it offers easy access to the highway and the city center.