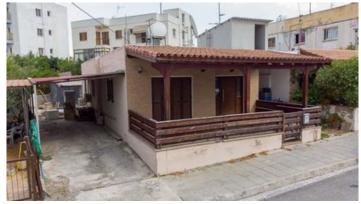

## Description

Semi-detached ground floor house in Latsia Municipality of Nicosia. It is located at a distance of approximately 80 meters east of Latsia Town Hall and 540 meters west "Alfamega" supermarket.

The house consists of two bedrooms, a living/sitting/dining room, a kitchen, a guest toilet with shower and a main bathroom. Outside there is a covered veranda, a yard, one covered parking space and an external building with an area of 40 sqm consisting of two bedrooms and a bathroom.

It is located close to all necessary amenities and services and it offers easy access to the highway and the city center.