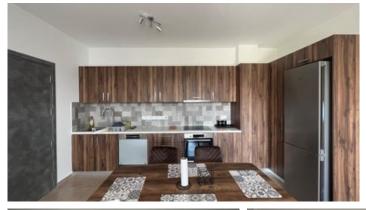

# Description

Modern two bedroom apartment in Latsia, located close to Carlsberg Area.

The apartment consists of a spacious open-plan kitchen/ dining/ living area, two bedrooms, the main with en-suite facilities, a main bathroom and a large covered veranda.