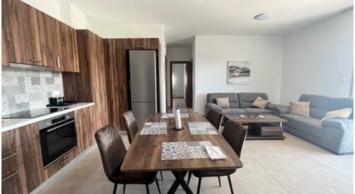

# Description

Modern two bedroom apartment in Latsia, located close to Carlsberg Area.

The apartment consists of a spacious open-plan kitchen/ dining/ living area, two bedrooms, the main with en-suite facilities, a main bathroom and a large covered veranda.