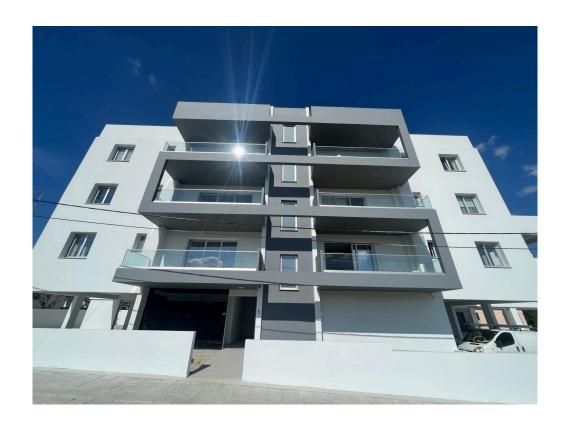

# Two Bedroom Apartment in Latsia

Nicosia, Latsia

#3986

**Rent** €900 /month **Type** Apartment

Bedrooms 2 Bathrooms 2

**Covered** 90 m<sup>2</sup> **Covered veranda** 15 m<sup>2</sup>

**Year of Construction** 2023 **Status** Key ready

# Description

Modern two bedroom apartment in Latsia, located close to Carlsberg Area.

The apartment consists of a spacious open-plan kitchen/ dining/ living area, two bedrooms, the main with en-suite facilities, a main bathroom and a large covered veranda.