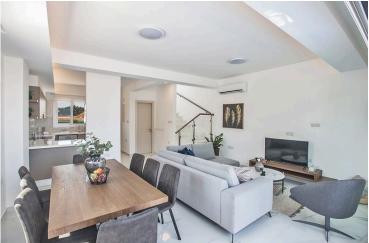

The villa will consist of a spacious open-plan living room/ dinning area/ kitchen and a guest toilet on the ground floor. On the first floor, there will be three bedrooms, all of them with en-suite facilities and large uncovered verandas.

Externally, there will be covered/ uncovered verandas, a private pool, a shower and barbeque area.

Additional Characteristics:

- Walking Distance to the Beach
- Resort offers Spa, Gym & Cafeteria
- Tennis & Football court & Kid's playground