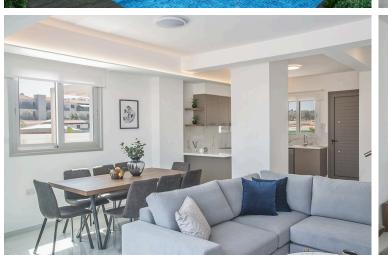

The villa will consist of a spacious open-plan living room/ dinning area/ kitchen and a guest toilet on the ground floor. On the first floor, there will be three bedrooms, all of them with en-suite facilities and large uncovered verandas.