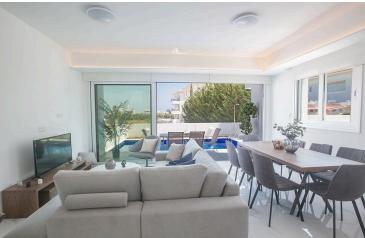

Externally, there will be covered/ uncovered verandas, a private pool, a shower and barbeque area.

Additional Characteristics:

- Walking Distance to the Beach
- Resort offers Spa, Gym & Cafeteria
- Tennis & Football court & Kid's playground