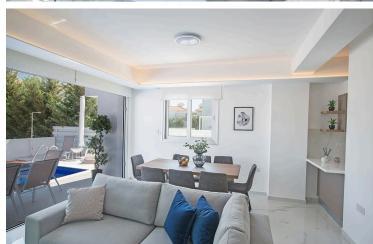

The villa will consist of a spacious open-plan living room/ dinning area/ kitchen and a guest toilet on the ground floor. On the first floor, there will be three bedrooms, all of them with en-suite facilities and large uncovered verandas.

Externally, there will be covered/ uncovered verandas, a private pool, a shower and barbeque area.

Additional Characteristics:

- Walking Distance to the Beach
- Resort offers Spa, Gym & Cafeteria
- Tennis & Football court & Kid's playground