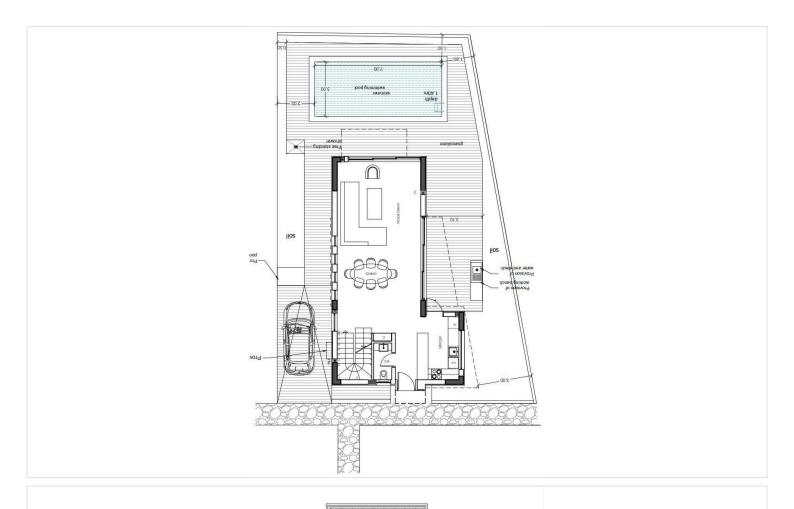

# **Floor plans**

Externally, there will be covered/ uncovered verandas, a private pool, a shower and barbeque area.

Additional Characteristics:

- Walking Distance to the Beach
- Resort offers Spa, Gym & Cafeteria
- Tennis & Football court & Kid's playground