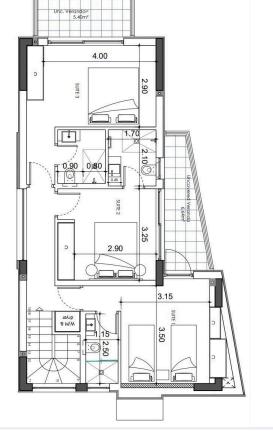

# **Floor plans**

The villa will consist of a spacious open-plan living room/ dinning area/ kitchen and a guest toilet on the ground floor. On the first floor, there will be three bedrooms, all of them with en-suite facilities and large uncovered verandas.