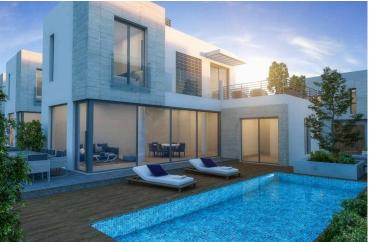

Externally, there will be covered/ uncovered verandas, a private pool, a shower and barbeque area.

Additional Characteristics:

- Walking Distance to the Beach
- Resort offers Spa, Gym & Cafeteria
- Tennis & Football court & Kid's playground