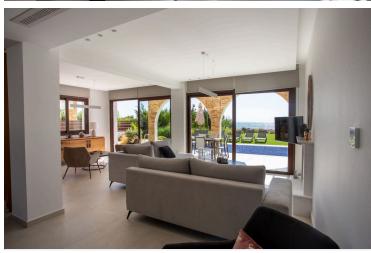

The villa consists of a living room, sitting area, dinning area, a large separate kitchen and a guest toilet on the ground floor. On the first floor, there are three bedrooms, all of them en-suite and a large veranda with stunning sea view. On the basement, there are two bedrooms, a main bathroom and a wine cellar.

Externally, there is a private overflow swimming pool, covered verandas, barbeque area and a huge garden.

Additional Characteristics:

- . Close to all amenities and famous blue flagged sandy beaches
- . Landscaped green areas