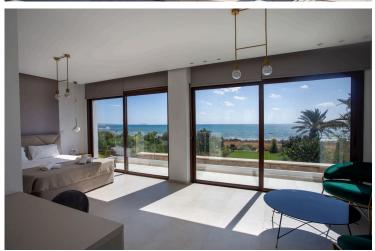

The villa consists of a living room, sitting area, dinning area, a large separate kitchen and a guest toilet on the ground floor. On the first floor, there are three bedrooms, all of them en-suite and a large veranda with stunning sea view. On the basement, there are two bedrooms, a main bathroom and a wine cellar.