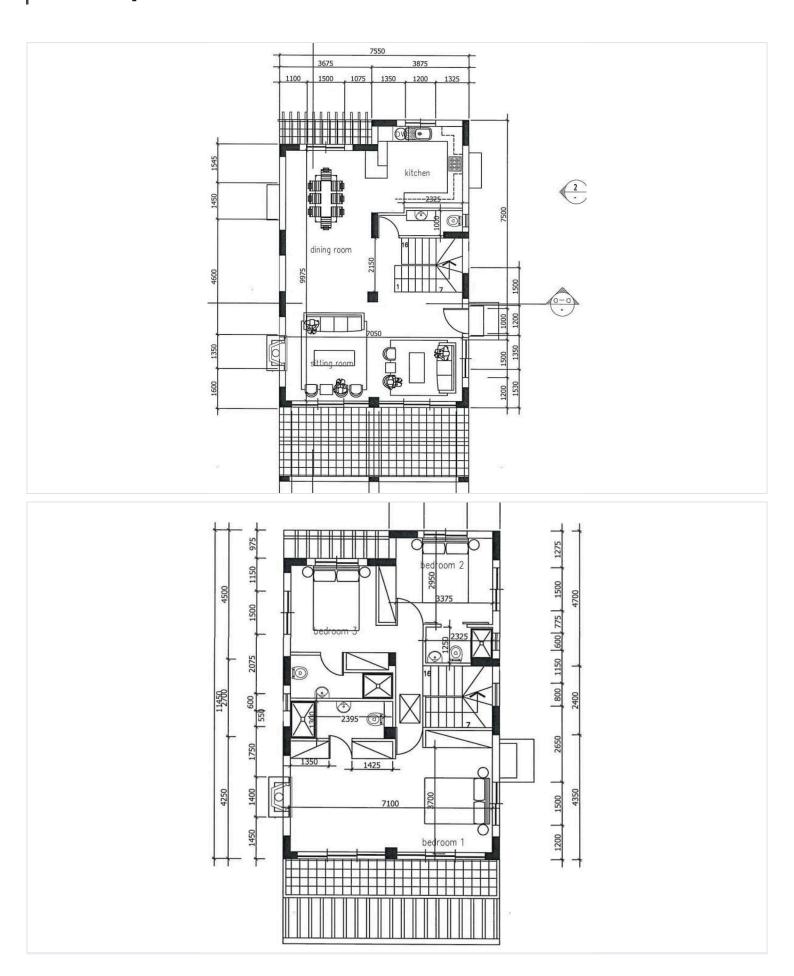

The villa consists of a living room, sitting area, dinning area, a large separate kitchen and a guest toilet on the ground floor. On the first floor, there are three bedrooms, all of them en-suite and a large veranda with stunning sea view. On the basement, there are two bedrooms, a main bathroom and a wine cellar.

# Floor plans