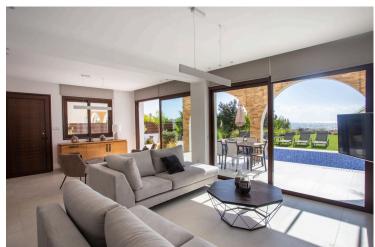

The villa consists of a living room, sitting area, dinning area, a large separate kitchen and a guest toilet on the ground floor. On the first floor, there are three bedrooms, all of them en-suite and a large veranda with stunning sea view. On the basement, there are two bedrooms, a main bathroom and a wine cellar.

Externally, there is a private overflow swimming pool, covered verandas, barbeque area and a huge garden.

Additional Characteristics:

- . Close to all amenities and famous blue flagged sandy beaches
- . Landscaped green areas