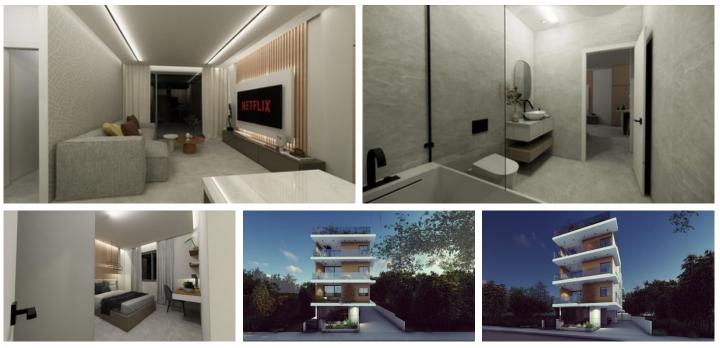

## Description

Two bedroom apartment in Livadia, located close to Radisson Blu in a quiet residential area.

The apartment will consist of an open-plan kitchen/ living room/ dining area, two spacious bedrooms (the main with en-suite facilities), a laundry area, a bathroom and a large covered veranda.

#### Features

Thermal insulation Easy access to highway Pressurized water system Double glazing Veranda Rental Potential Modern design Heating, Provision Elevator Solar water heater

Easy access to main roads Spacious rooms Open plan Veranda, large Quiet Area En suite Bathroom Near amenities