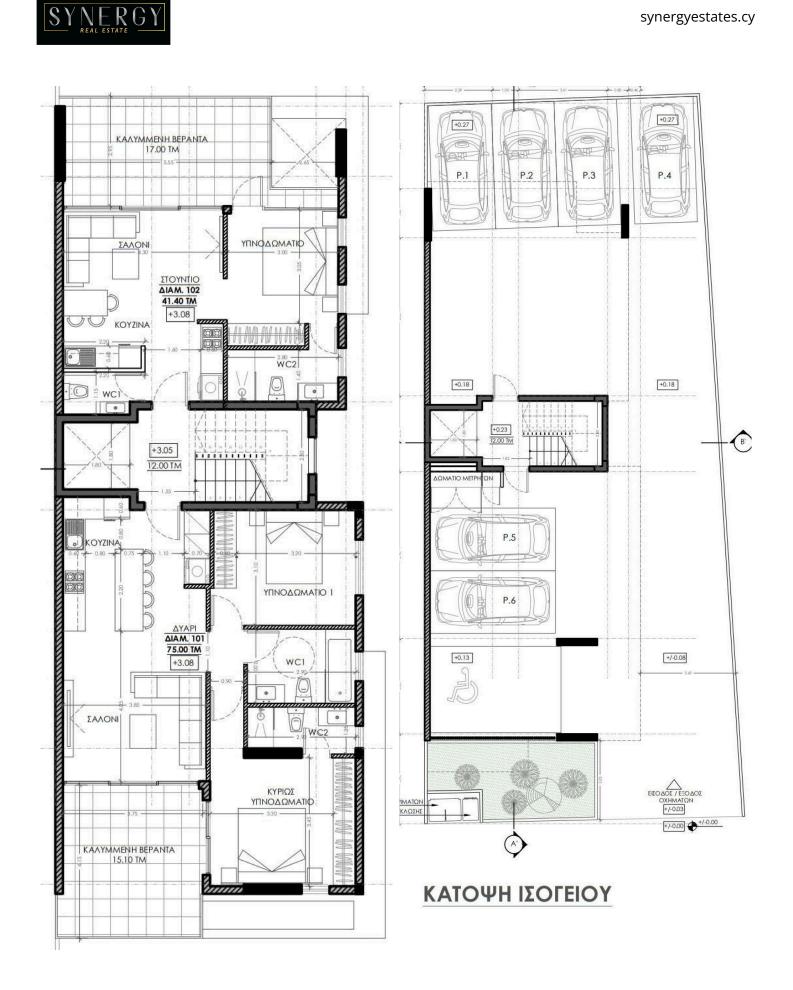

# Floor plans

## Description

Two bedroom apartment in Livadia, located close to Radisson Blu in a quiet residential area.

The apartment will consist of an open-plan kitchen/ living room/ dining area, two spacious bedrooms (the main with en-suite facilities), a laundry area, a bathroom and a large covered veranda.

Moreover, there will be a storage room and a covered parking space on the ground floor.

Estimated Completion Date: December 2024