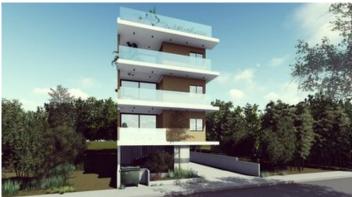

# Modern Apartment in Livadia

**Q** Larnaca, Livadia Larnakas

| Price                                            | €195,000 +VAT             | Туре            | Apartment          |
|--------------------------------------------------|---------------------------|-----------------|--------------------|
| Bedrooms                                         | 2                         | Bathrooms       | 2                  |
| Covered                                          | 75 m <sup>2</sup>         | Covered veranda | 16 m <sup>2</sup>  |
| Year of Construction                             | 2024                      | Status          | Under construction |
| Energy efficiency rating                         | А                         | Floor           | 1/3                |
| Area                                             | Larnaca, Livadia Larnakas |                 |                    |
| Year of Construction<br>Energy efficiency rating | 2024<br>A                 | Status          | Under construction |