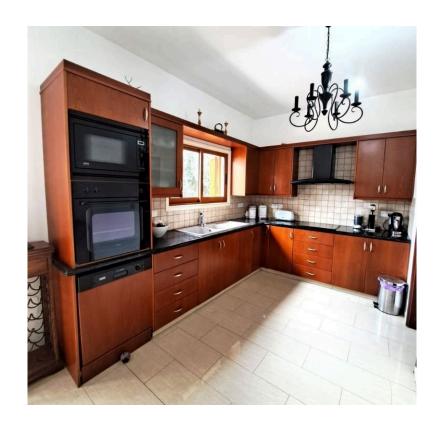

## Description

Plot

Semi-detached house in Lakatamia, located close to Alphamega supermarket.

218 m<sup>2</sup>

The house consists of a living room, a dining area, a separate kitchen with a sitting area, a laundry room and a guest toilet, on the ground floor. On the first floor, there are four spacious bedrooms, the main with ensuite facilities, a family bathroom and an uncovered veranda.