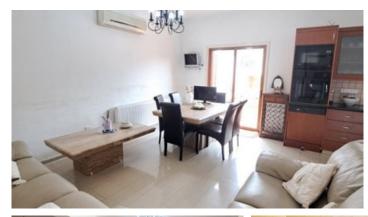

## Description

Plot

Semi-detached house in Lakatamia, located close to Alphamega supermarket.

218 m<sup>2</sup>

The house consists of a living room, a dining area, a separate kitchen with a sitting area, a laundry room and a guest toilet, on the ground floor. On the first floor, there are four spacious bedrooms, the main with ensuite facilities, a family bathroom and an uncovered veranda.