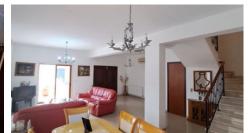

## Description

Plot

Semi-detached house in Lakatamia, located close to Alphamega supermarket.

218 m<sup>2</sup>

The house consists of a living room, a dining area, a separate kitchen with a sitting area, a laundry room and a guest toilet, on the ground floor. On the first floor, there are four spacious bedrooms, the main with ensuite facilities, a family bathroom and an uncovered veranda.