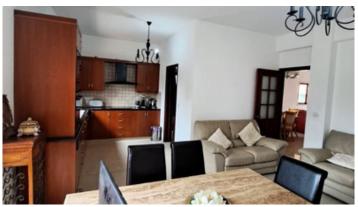

## Description

Plot

Semi-detached house in Lakatamia, located close to Alphamega supermarket.

218 m<sup>2</sup>

The house consists of a living room, a dining area, a separate kitchen with a sitting area, a laundry room and a guest toilet, on the ground floor. On the first floor, there are four spacious bedrooms, the main with ensuite facilities, a family bathroom and an uncovered veranda.