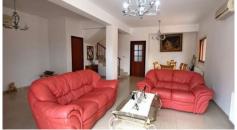

## Description

Plot

Semi-detached house in Lakatamia, located close to Alphamega supermarket.

218 m<sup>2</sup>

The house consists of a living room, a dining area, a separate kitchen with a sitting area, a laundry room and a guest toilet, on the ground floor. On the first floor, there are four spacious bedrooms, the main with ensuite facilities, a family bathroom and an uncovered veranda.