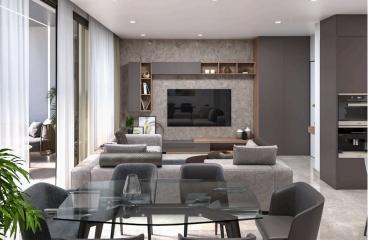

#### Description

Two bedroom apartment in Lakatameia, located close to Kkolias Supermarket.

This modern design apartment will consist of an open-plan kitchen/ living room/ dining area, two spacious bedrooms (the main with en-suite facilities), a bathroom, a laundry area and a large covered veranda.

Moreover, it will offer a storage room and a covered parking space on the ground floor.

Solar photovoltaic panels will be installed.

Estimated Completion Date: May 2025