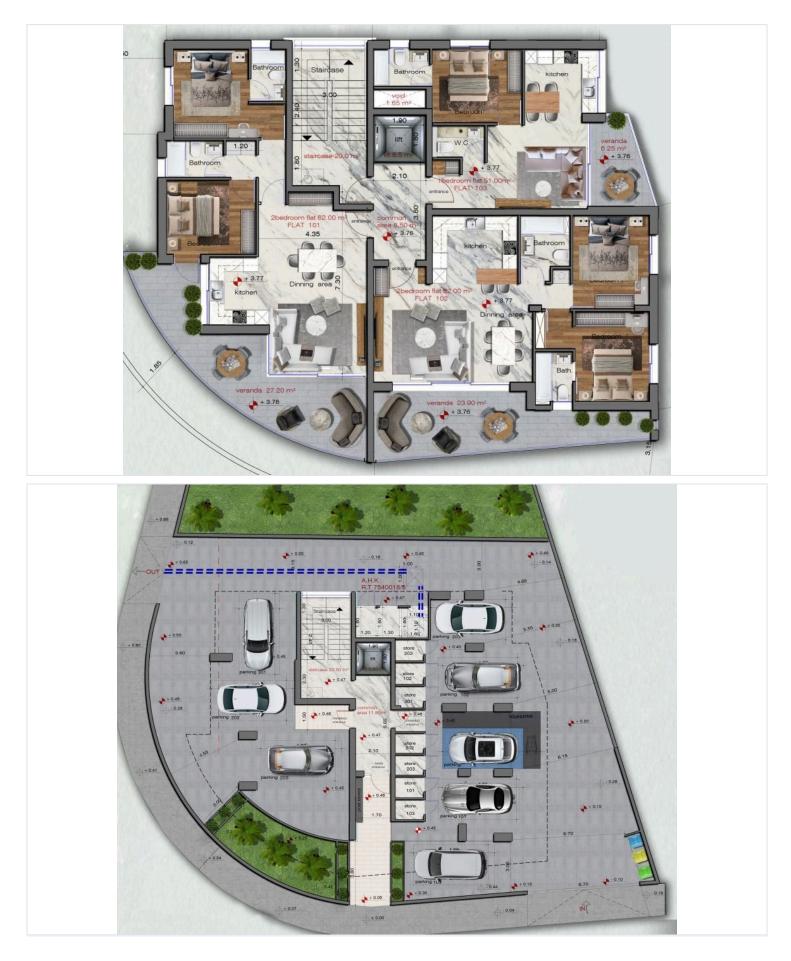

#### Description

Two bedroom apartment in Lakatameia, located close to Kkolias Supermarket.

This modern design apartment will consist of an open-plan kitchen/ living room/ dining area, two spacious bedrooms (the main with en-suite facilities), a bathroom, a laundry area and a large covered veranda.

Moreover, it will offer a storage room and a covered parking space on the ground floor.

Solar photovoltaic panels will be installed.

Estimated Completion Date: May 2025

### **Floor plans**