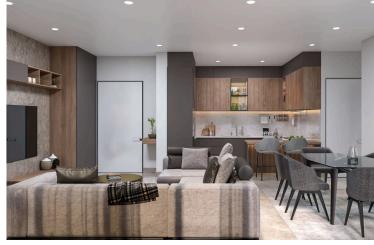

#### Description

Two bedroom apartment in Lakatameia, located close to Kkolias Supermarket.

This modern design apartment will consist of an open-plan kitchen/ living room/ dining area, two spacious bedrooms (the main with en-suite facilities), a bathroom, a laundry area and a large covered veranda.

Moreover, it will offer a storage room and a covered parking space on the ground floor.

Solar photovoltaic panels will be installed.

Estimated Completion Date: May 2025