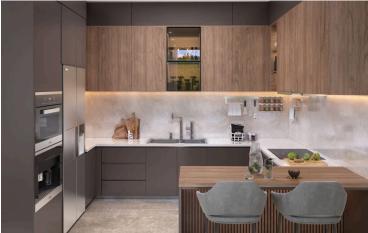

#### Description

Two bedroom apartment in Lakatameia, located close to Kkolias Supermarket.

This modern design apartment will consist of an open-plan kitchen/ living room/ dining area, two spacious bedrooms (the main with en-suite facilities), a bathroom, a laundry area and a large covered veranda.

Moreover, it will offer a storage room and a covered parking space on the ground floor.

Solar photovoltaic panels will be installed.

Estimated Completion Date: May 2025