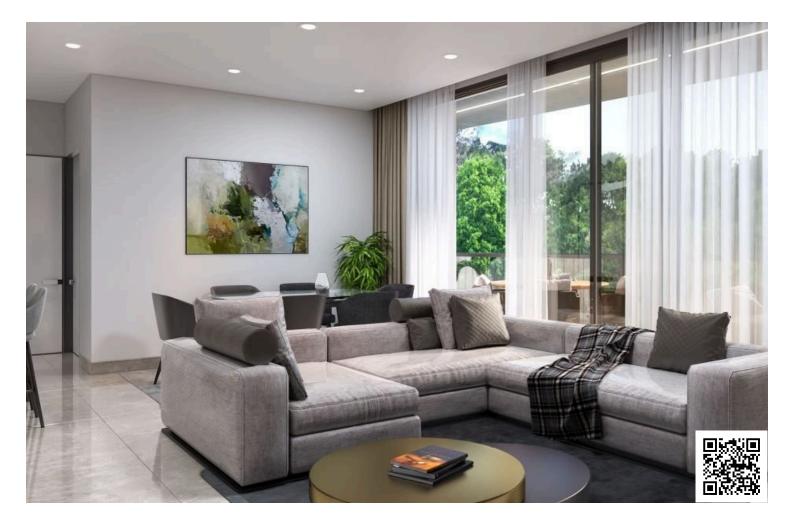

#### Description

Two bedroom apartment in Lakatameia, located close to Kkolias Supermarket.

This modern design apartment will consist of an open-plan kitchen/ living room/ dining area, two spacious bedrooms (the main with en-suite facilities), a bathroom, a laundry area and a large covered veranda.

Moreover, it will offer a storage room and a covered parking space on the ground floor.

Solar photovoltaic panels will be installed.

Estimated Completion Date: May 2025