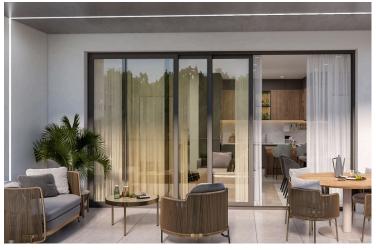

#### Description

Two bedroom apartment in Lakatameia, located close to Kkolias Supermarket.

This modern design apartment will consist of an open-plan kitchen/ living room/ dining area, two spacious bedrooms (the main with en-suite facilities), a bathroom, a laundry area and a large covered veranda.

Moreover, it will offer a storage room and a covered parking space on the ground floor.

Solar photovoltaic panels will be installed.

Estimated Completion Date: May 2025

Veranda, large

Veranda