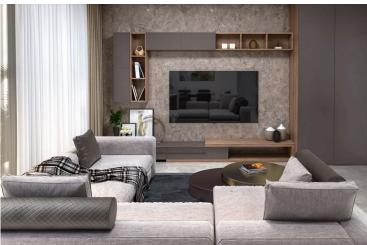

#### Description

Two bedroom apartment in Lakatameia, located close to Kkolias Supermarket.

This modern design apartment will consist of an open-plan kitchen/ living room/ dining area, two spacious bedrooms (the main with en-suite facilities), a bathroom, a laundry area and a large covered veranda.

Moreover, it will offer a storage room and a covered parking space on the ground floor.

Solar photovoltaic panels will be installed.

Estimated Completion Date: May 2025